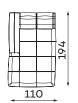

#### Sofas

2-SEATER SOFA

Modular units Available in a left-hand or right-hand configuration. The units below are left-hand facing\_

**CORNER UNIT** 

1-SEAT ARMLESS UNIT

106

UNIT

1-SEAT ONE ARM

2-SEAT ARMLESS UNIT

2-SEAT ONE ARM UNIT

**CHAISE UNIT** 

SMALL POUFFE

LARGE POUFFE