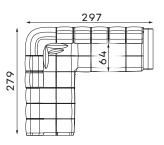

# befame

## Bullet

Imagine a simple, modern interior with an eye-catching item - the Bullet corner sofa. It's easy to fall in love with the unique rounded design, the more so that the combination of high-quality springs with highly flexible foam and adjustable headrests ensures exceptional comfort of everyday use. Additional advantages include sleeping function and bedding container. The Bullet is the very essence of beauty and luxury, although extremely practical.

Corner sofas Available in a left-hand or right-hand configuration. The sets below are left-hand facing. \_



CORNER SOFA F



**SLEEPER SIZE**  $240 \times 137 \, \text{cm}$ 

Also available without sleeping function

**BULLET SET 1** 



#### Sofas

2-SEATER SOFA



Modular units Available in a left-hand or right-hand configuration. The units below are left-hand facing\_

**CORNER UNIT** 



1-SEAT ARMLESS UNIT



106

UNIT

1-SEAT ONE ARM



2-SEAT ARMLESS UNIT

2-SEAT ONE ARM UNIT



**CHAISE UNIT** 



SMALL POUFFE









LARGE POUFFE



#### Other dimensions



### What makes the Bullet sofa stand out?



They make the seat more flexible and provide excellent underlying support for a highly flexible foam layer.



You can choose the fabric from dedicated series, including easy-to-clean fabrics.



The highly-flexible foam improves the durability and elasticity of the seat, preventing deformations.



The upholstered back allows you to put it in the middle of the living room.



The ergonomic and comfortable design