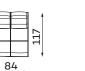

et corner sofa. It's easy to fall in love with the unique rounded design, the more so that the combination of high-quality springs with highly flexible foam and adjustable headrests ensures exceptional comfort of everyday use. Additional advantages include sleeping function and bedding container. The Bullet is the very essence of beauty and luxury, although extremely practical.

Corner sofas Available in a left-hand or right-hand configuration. The sets below are left-hand facing. \_



CORNER SOFA F



**SLEEPER SIZE**  $240 \times 137 \, \text{cm}$ 

Also available without sleeping function

**BULLET SET 1** 



#### Sofas

2-SEATER SOFA



Modular units Available in a left-hand or right-hand configuration. The units below are left-hand facing\_

**CORNER UNIT** 



1-SEAT ARMLESS UNIT



106

UNIT

1-SEAT ONE ARM



2-SEAT ARMLESS UNIT

2-SEAT ONE ARM UNIT



**CHAISE UNIT** 



SMALL POUFFE









LARGE POUFFE



#### Other dimensions



### What makes the Bullet sofa stand out?



They make the seat more flexible and provide excellent underlying support for a highly flexible foam layer.



You can choose the fabric from dedicated series, including easy-to-clean fabrics.



The highly-flexible foam improves the durability and elasticity of the seat, preventing deformations.



The upholstered back allows you to put it in the middle of the living room.



The ergonomic and comfortable design of the backrest and seat perfectly fits the curve of the human body.



Sleeping function



Adjustable headrests



Bedding container

V 02. Product images are for illustrative pu