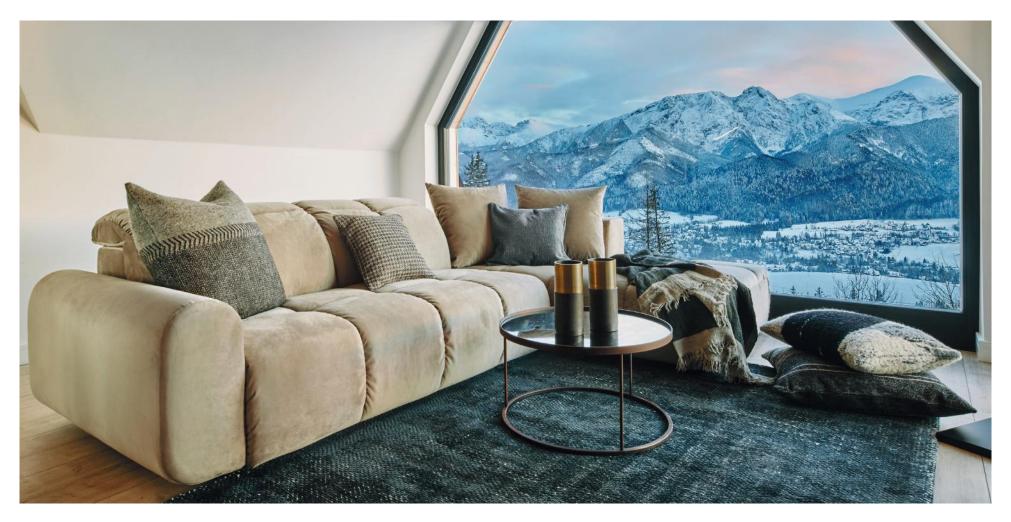

## Bullet

Imagine a simple, modern interior with an eye-catching item - the Bullet corner sofa. It's easy to fall in love with the unique rounded design, the more so that the combination of high-quality springs with highly flexible foam and adjustable headrests ensures exceptional comfort of everyday use. Additional advantages include sleeping function and bedding container. The Bullet is the very essence of beauty and luxury, although extremely practical.

### What makes the Bullet sofa stand out?

They make the seat more flexible and provide excellent underlying support for a highly flexible foam layer.

You can choose the fabric from dedicated series, including easy-to-clean fabrics.

The highly-flexible foam improves the durability and elasticity of the seat, preventing deformations.

The upholstered back allows you to put it in the middle of the living room.

The ergonomic and comfortable design of the backrest and seat perfectly fits the curve of the human body.

Sleeping function

Adjustable headrests

Bedding container

V 02. Product images are for illustrative purposes only and may differ from the actual product. Dimensions in technical descriptions are approximate and may vary (with a tolerance of +/- 3% -4%). The company reserves the right to change the technical specifications provided in product datasheets for regular updates without prior notice.