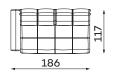

#### Sofas

2-SEATER SOFA

Modular units Available in a left-hand or right-hand configuration. The units below are left-hand facing\_

**CORNER UNIT** 

1-SEAT ARMLESS UNIT

106

UNIT

1-SEAT ONE ARM

2-SEAT ARMLESS UNIT

2-SEAT ONE ARM UNIT

**CHAISE UNIT** 

SMALL POUFFE

LARGE POUFFE