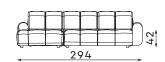

#### Sofas

2-SEATER SOFA

Modular units Available in a left-hand or right-hand configuration. The units below are left-hand facing\_

**CORNER UNIT** 

1-SEAT ARMLESS UNIT

106

UNIT

1-SEAT ONE ARM