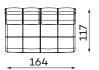

fall in love with the unique rounded design, the more so that the combination of high-quality springs with highly flexible foam and adjustable headrests ensures exceptional comfort of everyday use. Additional advantages include sleeping function and bedding container. The Bullet is the very essence of beauty and luxury, although extremely practical.

Corner sofas Available in a left-hand or right-hand configuration. The sets below are left-hand facing. \_



CORNER SOFA F



**SLEEPER SIZE**  $240 \times 137 \, \text{cm}$ 

Also available without sleeping function

**BULLET SET 1** 



#### Sofas

2-SEATER SOFA



Modular units Available in a left-hand or right-hand configuration. The units below are left-hand facing\_

**CORNER UNIT** 



1-SEAT ARMLESS UNIT



106

UNIT

1-SEAT ONE ARM



2-SEAT ARMLESS UNIT

2-SEAT ONE ARM UNIT



**CHAISE UNIT** 



SMALL POUFFE









LARGE POUFFE



#### Other dimensions



### What makes the Bullet sofa stand out?



They make the seat more flexible and provide excellent underlying support for a highly flexible foam layer.



You can choose the fabric from dedicated series, including easy-to-clean fabrics.



The highly-flexible foam improves the durability and elasticity of the seat, preventing deformations.



The upholstered back allows you to put it in the middle of the living room.



The ergonomic and comfortable design of the backrest and seat perfectly fits the curve of the human body.



Sleeping function



Adjustable headrests



Bedding container

V 02. Product images are for illustrative purposes only and may differ fr