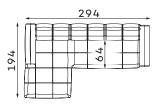

Corner sofas Available in a left-hand or right-hand configuration. The sets below are left-hand facing. \_

CORNER SOFA F

**SLEEPER SIZE**  $240 \times 137 \, \text{cm}$ 

Also available without sleeping function

**BULLET SET 1** 