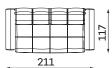

# befame

## Bullet

Imagine a simple, modern interior with an eye-catching item - the Bullet corner sofa. It's easy to fall in love with the unique rounded design, the more so that the combination of high-quality springs with highly flexible foam and adjustable headrests ensures exceptional comfort of everyday use. Additional advantages include sleeping function and bedding container. The Bullet is the very essence of beauty and luxury, although extremely practical.

Corner sofas Available in a left-hand or right-hand configuration. The sets below are left-hand facing. \_



CORNER SOFA F



**SLEEPER SIZE**  $240 \times 137 \, \text{cm}$ 

Also available without sleeping function

**BULLET SET 1** 



#### Sofas

2-SEATER SOFA



Modular units Available in a left-hand or right-hand configuration. The units below are left-hand facing\_

**CORNER UNIT** 



1-SEAT ARMLESS UNIT



106

UNIT

1-SEAT ONE ARM



2-SEAT ARMLESS UNIT

2-SEAT ONE ARM UNIT



**CHAISE UNIT** 



SMALL POUFFE









LARGE POUFFE



#### Other dimensions



### What makes the Bullet sofa stand out?



They make the seat more flexible and provide excellent underlying support for a highly flexible foam layer.



You can choose the fabric from dedicated series, including easy-to-clean fabrics.



The highly-flexible foam improves the durability and elasticity of the seat, preventing deformations.



The upholstered back allows you to put it in the middle of the living room.



The ergonomic and comfortable design of the backrest and seat perf