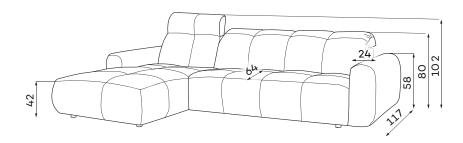

Corner sofas Available in a left-hand or right-hand configuration. The sets below are left-hand facing. \_

CORNER SOFA F

**SLEEPER SIZE**  $240 \times 137 \, \text{cm}$ 

Also available without sleeping function

#### Other dimensions