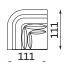

atching item - the Bullet corner sofa. It's easy to fall in love with the unique rounded design, the more so that the combination of high-quality springs with highly flexible foam and adjustable headrests ensures exceptional comfort of everyday use. Additional advantages include sleeping function and bedding container. The Bullet is the very essence of beauty and luxury, although extremely practical.

Corner sofas Available in a left-hand or right-hand configuration. The sets below are left-hand facing. \_



CORNER SOFA F



**SLEEPER SIZE**  $240 \times 137 \, \text{cm}$ 

Also available without sleeping function

**BULLET SET 1** 



#### Sofas

2-SEATER SOFA



Modular units Available in a left-hand or right-hand configuration. The units below are left-hand facing\_

**CORNER UNIT** 



1-SEAT ARMLESS UNIT



106

UNIT

1-SEAT ONE ARM



2-SEAT ARMLESS UNIT

2-SEAT ONE ARM UNIT



**CHAISE UNIT** 



SMALL POUFFE









LARGE POUFFE



#### Other dimensions



### What makes the Bullet sofa stand out?



They make the seat more flexible and provide excellent underlying support for a highly flexible foam layer.



You can choose the fabric from dedicated series, including easy-to-clean fabrics.



The highly-flexible foam improves the durability and elasticity of the seat, preventing deformations.



The upholstered back allows you to put it in the middle of the living room.



The ergonomic and comfortable design of the backrest and seat perfectly fits the curve of the human body.



Sleeping function



Adjustable headrests



Bedding container

V 02. Product images