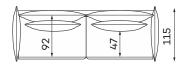

the charming, wavy borders on the cushions. It has a unique property - its sides are movable and adjustable, letting you relax comfortably in a sitting or half-lying position. These are not all advantages - this model is equipped with a sleeping function which lets you take a rest in your preferable position while best quality materials used to design the seat make it extraordinarily comfortable in any position.

## Corner sofas Available in a left-hand or right-hand configuration. The sets below are left-hand facing.\_

CARMEN SET 1



SLEEPER SIZE 242 X 140 cm

#### CARMEN SET 2



**SLEEPER SIZE** 283 X 140 cm

**CARMEN SET 3** 



**SLEEPER SIZE** 283 X 140 cm

**CARMEN SET 4** 



SLEEPER SIZE 242 X 140 cm

CARMEN SET 5



SLEEPER SIZE 242 X 140 cm

### Sofas

#### 3-SEATER SOFA







SLEEPER SIZE 198 x 160 cm

4-SEATER SOFA







WITHOUT SLEEPING FUNCTION

#### **Modular units**

LARGE POUFFE SMALL POUFFE



All dimensions of upholstered furniture are given with a tolerance of +/- 4 cm.

### Other dimensions





Leg colors availble









COPPER

#### What makes the Carmen sofa stand out?



They make the seat more flexible and provide excellent underlying support for a highly flexible foam layer.



Bonnell Spring



The highly-flexible foam improves the durability and elasticity of the seat, preventing deformations.



You can choose the fabric from dedicated series, including easy-to-clean fabrics.



The ergonomic and comfortable design of the backrest and seat perfectly fits the curve of the human body.



The upholstered back allows you to put it in the mid