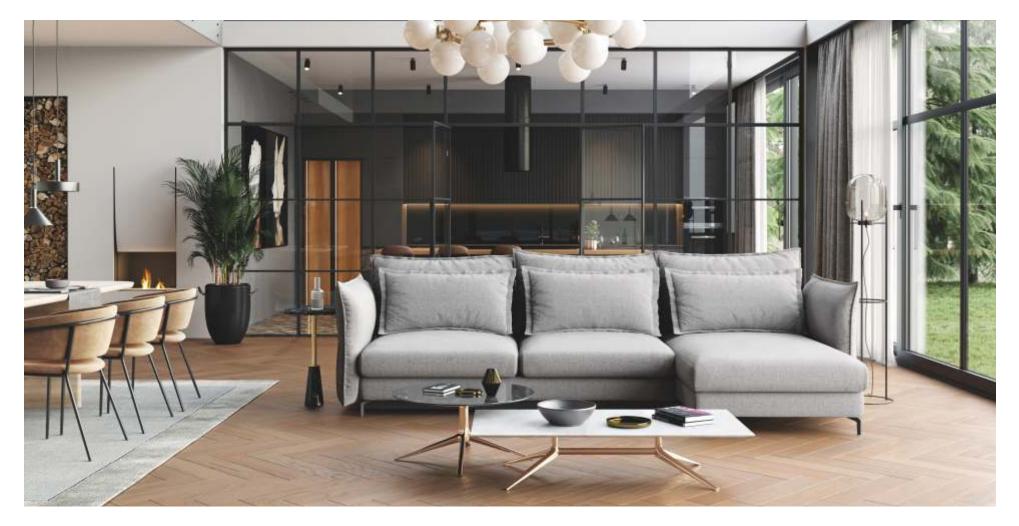

## Carmen

Carmen is a romantic model. Its romantic nature is created by the charming, wavy borders on the cushions. It has a unique property - its sides are movable and adjustable, letting you relax comfortably in a sitting or half-lying position. These are not all advantages - this model is equipped with a sleeping function which lets you take a rest in your preferable position while best quality materials used to design the seat make it extraordinarily comfortable in any position.

## Corner sofas Available in a left-hand or right-hand configuration. The sets below are left-hand facing.\_

CARMEN SET 1

SLEEPER SIZE 242 X 140 cm