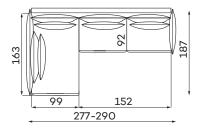

## Corner sofas Available in a left-hand or right-hand configuration. The sets below are left-hand facing.\_

CARMEN SET 1

SLEEPER SIZE 242 X 140 cm

#### CARMEN SET 2

**SLEEPER SIZE** 283 X 140 cm

**CARMEN SET 3** 

**SLEEPER SIZE** 283 X 140 cm

**CARMEN SET 4** 

SLEEPER SIZE 242 X 140 cm

CARMEN SET 5

SLEEPER SIZE 242 X 140 cm