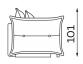

#### **Modular units**

LARGE POUFFE SMALL POUFFE

All dimensions of upholstered furniture are given with a tolerance of +/- 4 cm.