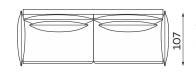

#### **Modular units**

LARGE POUFFE SMALL POUFFE

All dimensions of upholstered furniture are given with a tolerance of +/- 4 cm.