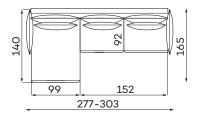

## Corner sofas Available in a left-hand or right-hand configuration. The sets below are left-hand facing.\_

CARMEN SET 1

SLEEPER SIZE 242 X 140 cm

#### CARMEN SET 2

**SLEEPER SIZE** 283 X 140 cm

**CARMEN SET 3** 

**SLEEPER SIZE** 283 X 140 cm

**CARMEN SET 4** 

SLEEPER SIZE 242 X 140 cm

CARMEN SET 5

SLEEPER SIZE 242 X 140 cm