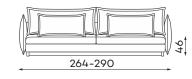

#### 3-SEATER SOFA

SLEEPER SIZE 198 x 160 cm

4-SEATER SOFA

WITHOUT SLEEPING FUNCTION