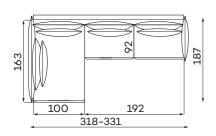

#### CARMEN SET 2

**SLEEPER SIZE** 283 X 140 cm

**CARMEN SET 3** 

**SLEEPER SIZE** 283 X 140 cm

**CARMEN SET 4** 

SLEEPER SIZE 242 X 140 cm

CARMEN SET 5

SLEEPER SIZE 242 X 140 cm