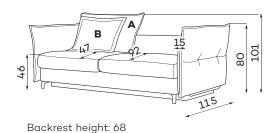

#### 3-SEATER SOFA

SLEEPER SIZE 198 x 160 cm

4-SEATER SOFA

WITHOUT SLEEPING FUNCTION

### Other dimensions

Leg colors availble

COPPER