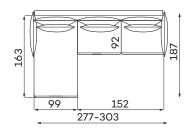

## Corner sofas Available in a left-hand or right-hand configuration. The sets below are left-hand facing.\_

CARMEN SET 1

SLEEPER SIZE 242 X 140 cm

#### CARMEN SET 2

**SLEEPER SIZE** 283 X 140 cm

**CARMEN SET 3** 

**SLEEPER SIZE** 283 X 140 cm

**CARMEN SET 4** 

SLEEPER SIZE 242 X 140 cm

CARMEN SET 5

SLEEPER SIZE 242 X 140 cm