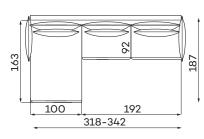

#### CARMEN SET 2

**SLEEPER SIZE** 283 X 140 cm

**CARMEN SET 3** 

**SLEEPER SIZE** 283 X 140 cm

**CARMEN SET 4** 

SLEEPER SIZE 242 X 140 cm

CARMEN SET 5

SLEEPER SIZE 242 X 140 cm