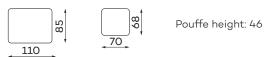

#### **Modular units**

LARGE POUFFE SMALL POUFFE

All dimensions of upholstered furniture are given with a tolerance of +/- 4 cm.

### Other dimensions

Leg colors availble

COPPER