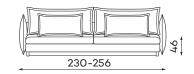

#### 3-SEATER SOFA

SLEEPER SIZE 198 x 160 cm

4-SEATER SOFA

WITHOUT SLEEPING FUNCTION