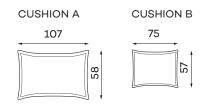

a sleeping function which lets you take a rest in your preferable position while best quality materials used to design the seat make it extraordinarily comfortable in any position.

## Corner sofas Available in a left-hand or right-hand configuration. The sets below are left-hand facing.\_

CARMEN SET 1



SLEEPER SIZE 242 X 140 cm

#### CARMEN SET 2



**SLEEPER SIZE** 283 X 140 cm

**CARMEN SET 3** 



**SLEEPER SIZE** 283 X 140 cm

**CARMEN SET 4** 



SLEEPER SIZE 242 X 140 cm

CARMEN SET 5



SLEEPER SIZE 242 X 140 cm

### Sofas

#### 3-SEATER SOFA







SLEEPER SIZE 198 x 160 cm

4-SEATER SOFA







WITHOUT SLEEPING FUNCTION

#### **Modular units**

LARGE POUFFE SMALL POUFFE



All dimensions of upholstered furniture are given with a tolerance of +/- 4 cm.

### Other dimensions





Leg colors availble









COPPER

#### What makes the Carmen sofa stand out?



They make the seat more flexible and provide excellent underlying support for a highly flexible foam layer.



Bonnell Spring



The highly-flexible foam improves the durability and elasticity of the seat, preventing deformations.



You can choose the fabric from dedicated series, including easy-to-clean fabrics.



The ergonomic and comfortable design of the backrest and seat perfectly fits the curve of the human body.



The upholstered back allows you to put it in the middle of the living room.



The series comes with several colours of legs. Choose your own colour. Do you want to buy the same legs for a chest of drawers? Of course, you can!



Sleeping function



Bedding container



Adjustable armr