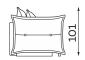

#### **Modular units**

LARGE POUFFE SMALL POUFFE

All dimensions of upholstered furniture are given with a tolerance of +/- 4 cm.