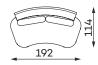

**Modular units** Available in a left-hand or right-hand configuration. The sets below are left-hand facing.

SMALL BACKREST

**BIG BACKREST** 

1-SEAT UNIT

1-SEAT ONE ARM UNIT

**Armchair** 

## Other dimensions