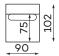

r imagination! This unique feature makes Domani suitable for a wide variety of rooms – from a cosy living room to an exclusive waiting room in a clinic. Because sometimes we expect furniture to help us be very close to someone, and sometimes we can use it together with others to preserve some intimacy. Interesting? Finally, a little hint – this model looks fantastic in boucle fabrics!

**Sofas** Available in a left-hand or right-hand configuration. The sets below are left-hand facing. \_\_\_

2-SEATER SOFA



SET 1



SET 2



SET 3



SET 4

All dimensions of upholstered furniture are given with a tolerance of  $\pm$ /- 4 cm.



**Modular units** Available in a left-hand or right-hand configuration. The sets below are left-hand facing.

SMALL BACKREST



**BIG BACKREST** 



1-SEAT UNIT



1-SEAT ONE ARM UNIT



**Armchair** 





## Other dimensions









## What makes the Domani sofa stand out?



The highly-flexible foam improves the durability and elasticity of the seat, preventing deformations.



You can choose the fabric from dedicated series, including easy-to-clean fabrics.



LUX COMFORT - this type of filling is made of silicone down that retain the characteristics and softness of feathers but eliminate its defects, i.e. unesthetic "flattening" an allergenic properties. This filling ensures the highest comfort of use.



The ergonomic and comfortable design of the backrest and seat perfectly fits the curve of the human body.



The upholstered back allows you to put it in the middle of the living room.

V 02. Product images are for illustrative purposes only