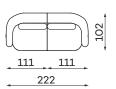

nd very pleasant rounded model, consisting of straight and bean-shaped modules. By combining them freely you can create a fanciful shape: a sofa, an L-shaped corner sofa, but also a semi-circle, an open circle, a wave or an S-shape. You are only limited by your imagination! This unique feature makes Domani suitable for a wide variety of rooms – from a cosy living room to an exclusive waiting room in a clinic. Because sometimes we expect furniture to help us be very close to someone, and sometimes we can use it together with others to preserve some intimacy. Interesting? Finally, a little hint – this model looks fantastic in boucle fabrics!

**Sofas** Available in a left-hand or right-hand configuration. The sets below are left-hand facing. \_\_\_

2-SEATER SOFA



SET 1



SET 2



SET 3



SET 4

All dimensions of upholstered furniture are given with a tolerance of  $\pm$ /- 4 cm.



**Modular units** Available in a left-hand or right-hand configuration. The sets below are left-hand facing.

SMALL BACKREST



**BIG BACKREST** 



1-SEAT UNIT



1-SEAT ONE ARM UNIT



**Armchair** 





## Other dimensions









## What makes the Domani sofa stand out?



The highly-flexible foam improves the durability and elasticity of the seat, preventing deformations.



You can choose the fabric from dedicated series, including easy-to-clean fabrics.



LUX COMFORT - this type of filling is made of silicone down that retain the characteristics and softness of feathers but eliminate its defects, i.e. unesthetic "flattening" an allergenic properties. This filling ensures the highest c