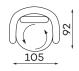

Domani suitable for a wide variety of rooms – from a cosy living room to an exclusive waiting room in a clinic. Because sometimes we expect furniture to help us be very close to someone, and sometimes we can use it together with others to preserve some intimacy. Interesting? Finally, a little hint – this model looks fantastic in boucle fabrics!

**Sofas** Available in a left-hand or right-hand configuration. The sets below are left-hand facing. \_\_\_

2-SEATER SOFA



SET 1



SET 2



SET 3



SET 4

All dimensions of upholstered furniture are given with a tolerance of  $\pm$ /- 4 cm.



**Modular units** Available in a left-hand or right-hand configuration. The sets below are left-hand facing.

SMALL BACKREST



**BIG BACKREST** 



1-SEAT UNIT



1-SEAT ONE ARM UNIT



**Armchair** 





## Other dimensions









## What makes the Domani sofa stand out?



The highly-flexible foam improves the durability and elasticity of the seat, preventing deformations.



You can choose the fabric from dedicated series, including easy-to-clean fabrics.



LUX COMFORT - this type of filling is made of silicone down that retain the characteristics and softness of feathers but eliminate its defects, i.e. unesthetic "flattening" an allergenic properties. This filling ensures the highest comfort of use.



The ergonomic and comfortable design of the backrest and seat perfectly fits the curve of the human body.



The upholstered back allows you to put it in the middle of the living room.

V 02. Product images are for illustrative purposes only and may differ from the actual product.