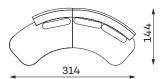

**Sofas** Available in a left-hand or right-hand configuration. The sets below are left-hand facing. \_\_\_

2-SEATER SOFA

SET 1

SET 2

SET 3

SET 4

All dimensions of upholstered furniture are given with a tolerance of  $\pm$ /- 4 cm.

## Other dimensions