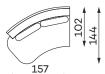

limited by your imagination! This unique feature makes Domani suitable for a wide variety of rooms – from a cosy living room to an exclusive waiting room in a clinic. Because sometimes we expect furniture to help us be very close to someone, and sometimes we can use it together with others to preserve some intimacy. Interesting? Finally, a little hint – this model looks fantastic in boucle fabrics!

**Sofas** Available in a left-hand or right-hand configuration. The sets below are left-hand facing. \_\_\_

2-SEATER SOFA



SET 1



SET 2



SET 3



SET 4

All dimensions of upholstered furniture are given with a tolerance of  $\pm$ /- 4 cm.



**Modular units** Available in a left-hand or right-hand configuration. The sets below are left-hand facing.

SMALL BACKREST



**BIG BACKREST** 



1-SEAT UNIT



1-SEAT ONE ARM UNIT



**Armchair** 





## Other dimensions









## What makes the Domani sofa stand out?



The highly-flexible foam improves the durability and elasticity of the seat, preventing deformations.



You can choose the fabric from dedicated series, including easy-to-clean fabrics.



LUX COMFORT - this type of filling is made of silicone down that retain the characteristics and softness of feathers but eliminate its defects, i.e. unesthetic "flattening" an allergenic properties. This filling ensures the highest comfort of use.



The ergonomic and comfortable design of the backrest and seat perfectly fits the curve of the human body.



The upholstered back allows you to put it in the middle of the living room.

V 02. Product images are for illustrative