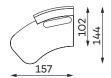

S-shape. You are only limited by your imagination! This unique feature makes Domani suitable for a wide variety of rooms – from a cosy living room to an exclusive waiting room in a clinic. Because sometimes we expect furniture to help us be very close to someone, and sometimes we can use it together with others to preserve some intimacy. Interesting? Finally, a little hint – this model looks fantastic in boucle fabrics!

**Sofas** Available in a left-hand or right-hand configuration. The sets below are left-hand facing. \_\_\_

2-SEATER SOFA



SET 1



SET 2



SET 3



SET 4

All dimensions of upholstered furniture are given with a tolerance of  $\pm$ /- 4 cm.



**Modular units** Available in a left-hand or right-hand configuration. The sets below are left-hand facing.

SMALL BACKREST



**BIG BACKREST** 



1-SEAT UNIT



1-SEAT ONE ARM UNIT



**Armchair** 





## Other dimensions









## What makes the Domani sofa stand out?



The highly-flexible foam improves the durability and elasticity of the seat, preventing deformations.



You can choose the fabric from dedicated series, including easy-to-clean fabrics.



LUX COMFORT - this type of filling is made of silicone down that retain the characteristics and softness of feathers but eliminate its defects, i.e. unesthetic "flattening" an allergenic properties. This filling ensures the highest comfort of use.



The ergonomic and comfortable design of the backrest and seat perfectly fits the curve of the human body.



The upholstered back allows you to put it in the middle of the living room.

V 02. Product images