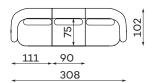

m freely you can create a fanciful shape: a sofa, an L-shaped corner sofa, but also a semi-circle, an open circle, a wave or an S-shape. You are only limited by your imagination! This unique feature makes Domani suitable for a wide variety of rooms – from a cosy living room to an exclusive waiting room in a clinic. Because sometimes we expect furniture to help us be very close to someone, and sometimes we can use it together with others to preserve some intimacy. Interesting? Finally, a little hint – this model looks fantastic in boucle fabrics!

**Sofas** Available in a left-hand or right-hand configuration. The sets below are left-hand facing. \_\_\_

2-SEATER SOFA



SET 1



SET 2



SET 3



SET 4

All dimensions of upholstered furniture are given with a tolerance of  $\pm$ /- 4 cm.



**Modular units** Available in a left-hand or right-hand configuration. The sets below are left-hand facing.

SMALL BACKREST



**BIG BACKREST** 



1-SEAT UNIT



1-SEAT ONE ARM UNIT



**Armchair** 





## Other dimensions









## What makes the Domani sofa stand out?



The highly-flexible foam improves the durability and elasticity of the seat, preventing deformations.



You can choose the fabric from dedicated series, including easy-to-clean fabrics.



LUX COMFORT - this type of filling is made of silicone down that retain the characteristics and softness of feathers but eliminate its defects, i.e. unesthetic "flattening" an allergenic properties. This filling ensures the highest comfort of use.



The ergonomic and comfortable design of the backrest and seat perfectly fits t