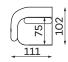

que feature makes Domani suitable for a wide variety of rooms – from a cosy living room to an exclusive waiting room in a clinic. Because sometimes we expect furniture to help us be very close to someone, and sometimes we can use it together with others to preserve some intimacy. Interesting? Finally, a little hint – this model looks fantastic in boucle fabrics!

**Sofas** Available in a left-hand or right-hand configuration. The sets below are left-hand facing. \_\_\_

2-SEATER SOFA



SET 1



SET 2



SET 3



SET 4

All dimensions of upholstered furniture are given with a tolerance of  $\pm$ /- 4 cm.



**Modular units** Available in a left-hand or right-hand configuration. The sets below are left-hand facing.

SMALL BACKREST



**BIG BACKREST** 



1-SEAT UNIT



1-SEAT ONE ARM UNIT



**Armchair** 





## Other dimensions









## What makes the Domani sofa stand out?



The highly-flexible foam improves the durability and elasticity of the seat, preventing deformations.



You can choose the fabric from dedicated series, including easy-to-clean fabrics.



LUX COMFORT - this type of filling is made of silicone down that retain the characteristics and softness of feathers but eliminate its defects, i.e. unesthetic "flattening" an allergenic properties. This filling ensures the highest comfort of use.



The ergonomic and comfortable design of the backrest and seat perfectly fits the curve of the human body.



The upholstered back allows you to put it in the middle of the living room.

V 02. Product images are for illustrative purposes only and may differ from the