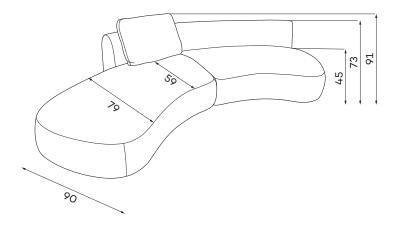

## Domani

Domani is a modern and very pleasant rounded model, consisting of straight and bean-shaped modules. By combining them freely you can create a fanciful shape: a sofa, an L-shaped corner sofa, but also a semi-circle, an open circle, a wave or an S-shape. You are only limited by your imagination! This unique feature makes Domani suitable for a wide variety of rooms – from a cosy living room to an exclusive waiting room in a clinic. Because sometimes we expect furniture to help us be very close to someone, and sometimes we can use it together with others to preserve some intimacy. Interesting? Finally, a little hint – this model looks fantastic in boucle fabrics!

**Sofas** Available in a left-hand or right-hand configuration. The sets below are left-hand facing. \_\_\_

2-SEATER SOFA

SET 1

SET 2

SET 3

SET 4

All dimensions of upholstered furniture are given with a tolerance of  $\pm$ /- 4 cm.

**Modular units** Available in a left-hand or right-hand configuration. The sets below are left-hand facing.

SMALL BACKREST

**BIG BACKREST** 

1-SEAT UNIT

1-SEAT ONE ARM UNIT

**Armchair** 