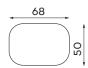

ariety of rooms – from a cosy living room to an exclusive waiting room in a clinic. Because sometimes we expect furniture to help us be very close to someone, and sometimes we can use it together with others to preserve some intimacy. Interesting? Finally, a little hint – this model looks fantastic in boucle fabrics!

**Sofas** Available in a left-hand or right-hand configuration. The sets below are left-hand facing. \_\_\_

2-SEATER SOFA



SET 1



SET 2



SET 3



SET 4

All dimensions of upholstered furniture are given with a tolerance of  $\pm$ /- 4 cm.



**Modular units** Available in a left-hand or right-hand configuration. The sets below are left-hand facing.

SMALL BACKREST



**BIG BACKREST** 



1-SEAT UNIT



1-SEAT ONE ARM UNIT



**Armchair** 





## Other dimensions









## What makes the Domani sofa stand out?



The highly-flexible foam improves the durability and elasticity of the seat, preventing deformations.



You can choose the fabric from dedicated series, including easy-to-clean fabrics.



LUX COMFORT - this type of filling is made of silicone down that retain the characteristics and softness of feathers but eliminate its defects, i.e. unesthetic "flattening" an allergenic properties. This filling ensures the highest comfort of use.



The ergonomic and comfortable design of the backrest and seat perfectly fits the curve of the human body.



The upholstered back allows you to put it in the middle of the living room.

V 02. Product images are for illustrative purposes only and may differ from the actual product. Dimensions in technical descr