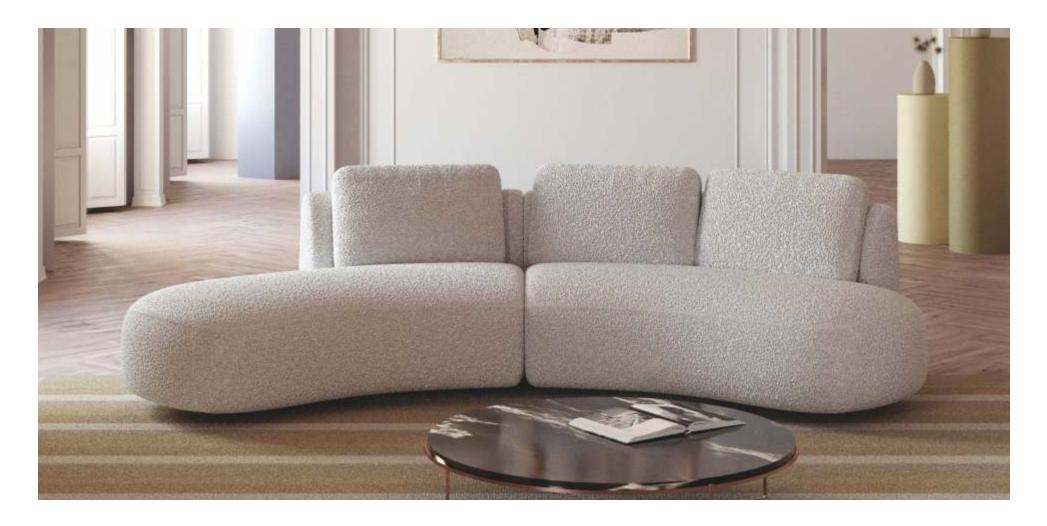

## Domani

Domani is a modern and very pleasant rounded model, consisting of straight and bean-shaped modules. By combining them freely you can create a fanciful shape: a sofa, an L-shaped corner sofa, but also a semi-circle, an open circle, a wave or an S-shape. You are only limited by your imagination! This unique feature makes Domani suitable for a wide variety of rooms – from a cosy living room to an exclusive waiting room in a clinic. Because sometimes we expect furniture to help us be very close to someone, and sometimes we can use it together with others to preserve some intimacy. Interesting? Finally, a little hint – this model looks fantastic in boucle fabrics!

**Sofas** Available in a left-hand or right-hand configuration. The sets below are left-hand facing. \_\_\_

2-SEATER SOFA

SET 1

SET 2

SET 3

SET 4

All dimensions of upholstered furniture are given with a tolerance of  $\pm$ /- 4 cm.

**Modular units** Available in a left-hand or right-hand configuration. The sets below are left-hand facing.

SMALL BACKREST

**BIG BACKREST** 

1-SEAT UNIT

1-SEAT ONE ARM UNIT

**Armchair** 