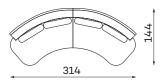

**Sofas** Available in a left-hand or right-hand configuration. The sets below are left-hand facing. \_\_\_

2-SEATER SOFA

SET 1

SET 2

SET 3

SET 4

All dimensions of upholstered furniture are given with a tolerance of  $\pm$ /- 4 cm.

## Other dimensions