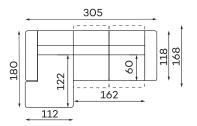

Corner sofas Available in a left-hand or right-hand configuration. The sets below are left-hand facing.

LUST SET 1 CORNER

Modular units Available in a left-hand or right-hand configuration. The sets below are left-hand facing.

1-SEAT UNIT

1-SEAT ONE ARM UNIT

All dimensions of upholstered furniture are given with a tolerance of +/-  $4 \ cm$ .

**Other dimensions** 