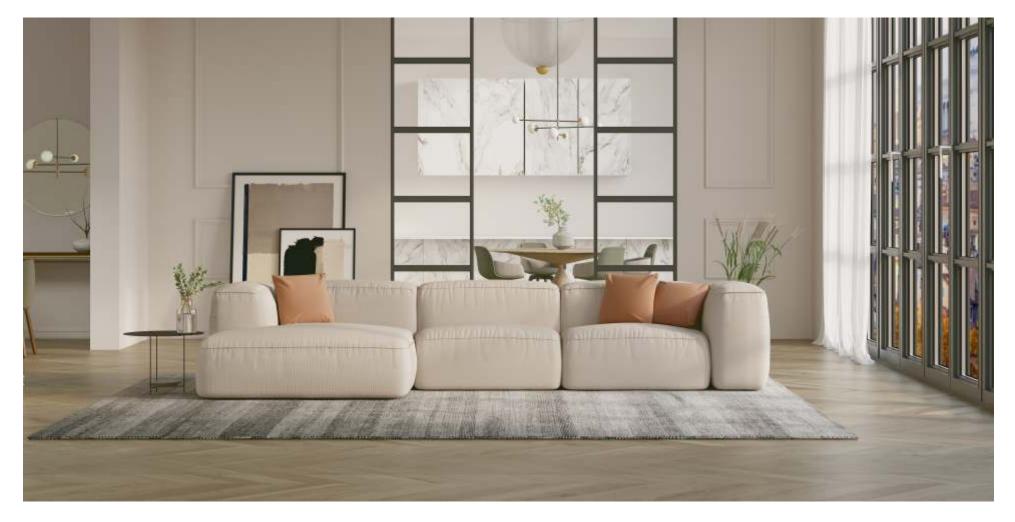

## **befame** Lust

The idea behind the creation of the Lust model was to create a sofa that, although it is not visible at first glance, has a relaxation function. Why invisible? Because the furniture remains perfectly proportional, regular and pleasant for the eye. It is a modular model, so you can compose the size and shape of the module as desired by deciding whether or not the module is equipped with electrical features: Relaxation and/or the adjustment of the head rests. The comfort is enhanced by the very shape of the sofa – wide and deep as well as the filling which consists of a special composition of high-elastic foams, lazy foams and quilts filled with silicone down. In short, top-of-the-range comfort for the body and a feast for the eye, because regardless of the selected modules, it looks exceptionally harmonious and soft, yet unconventional.

## What makes the Lust sofa stand out?

They make the seat more flexible and provide excellent underlying support for a highly flexible foam layer.

The highly-flexible foam improves the durability and elasticity of the seat, preventing deformations.

You can choose the fabric from dedicated series, including easy-to-clean fabrics.

The ergonomic and comfortable design of the backrest and seat perfectly fits the curve of the human body.

The upholstered back allows you to put it in the middle of the living room.