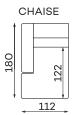

Corner sofas Available in a left-hand or right-hand configuration. The sets below are left-hand facing.

LUST SET 1 CORNER

Modular units Available in a left-hand or right-hand configuration. The sets below are left-hand facing.

1-SEAT UNIT

1-SEAT ONE ARM UNIT

All dimensions of upholstered furniture are given with a tolerance of +/-  $4 \ cm$ .

**Other dimensions** 