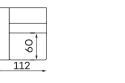

1-SEAT UNIT

1-SEAT ONE ARM UNIT

All dimensions of upholstered furniture are given with a tolerance of +/-  $4 \ cm$ .

**Other dimensions** 