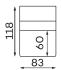

1-SEAT UNIT

1-SEAT ONE ARM UNIT

All dimensions of upholstered furniture are given with a tolerance of +/-  $4 \ cm$ .

**Other dimensions** 