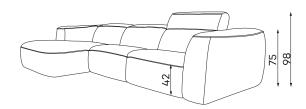

Corner sofas Available in a left-hand or right-hand configuration. The sets below are left-hand facing.

LUST SET 1 CORNER

Modular units Available in a left-hand or right-hand configuration. The sets below are left-hand facing.

1-SEAT UNIT

1-SEAT ONE ARM UNIT

All dimensions of upholstered furniture are given with a tolerance of +/-  $4 \ cm$ .

**Other dimensions** 