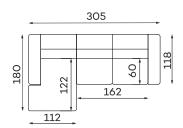

Corner sofas Available in a left-hand or right-hand configuration. The sets below are left-hand facing.

LUST SET 1 CORNER

Modular units Available in a left-hand or right-hand configuration. The sets below are left-hand facing.

1-SEAT UNIT

1-SEAT ONE ARM UNIT

All dimensions of upholstered furniture are given with a tolerance of +/-  $4 \ cm$ .

**Other dimensions** 