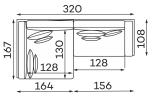

#### **Modular units**

All dimensions of upholstered furniture are given with a tolerance of +/- 4 cm.

#### Other dimensions