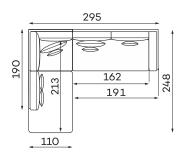

# Corner sofas Available in a left-hand or right-hand configuration. The sets below are left-hand facing.

LAURENT SET 1

LAURENT SET 2

LAURENT SET 3

LAURENT SET 4

#### **Modular units**

All dimensions of upholstered furniture are given with a tolerance of +/- 4 cm.

#### Other dimensions