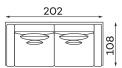

#### **Modular units**

All dimensions of upholstered furniture are given with a tolerance of +/- 4 cm.

#### Other dimensions