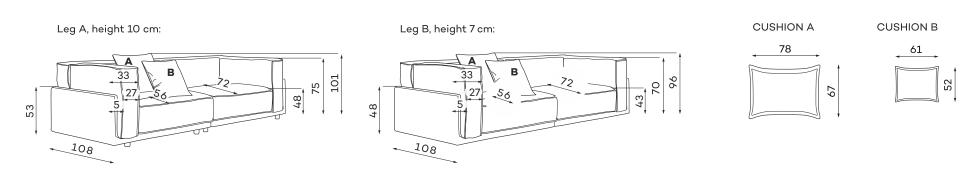

#### Other dimensions

### Leg colors availble

Choose one of the two available legs, wood with gold or a version where the leg will be invisible.

Leg A, height 10 cm

Leg B, height 5 cm - onvisible