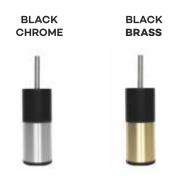

### Leg colors availble

Choose one of the two available legs, wood with gold or a version where the leg will be invisible.

Leg A, height 10 cm

Leg B, height 5 cm - onvisible

The series comes with several colours of legs. Choose your own colour. Do you want to buy the same legs for a chest of drawers? Of course, you can!

V 02. Product images are for illustrative purposes only and may differ from the actual product. Dimensions in technical descriptions are approximate and may vary (with a tolerance of +/- 3% -4%). The company reserves the right to change the technical specifications provided in product datasheets for regular updates without prior notice.