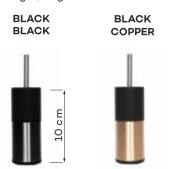

### Leg colors availble

Choose one of the two available legs, wood with gold or a version where the leg will be invisible.

Leg A, height 10 cm

Leg B, height 5 cm - onvisible

The series comes with several colours of legs. Choose your own colour. Do you want to buy the same legs for a chest of drawers? Of course, you can!

V 02. Product images are for illustrative purposes only and may differ from the actual product. Dimensions in technical descriptions are approximate and may vary (with a tolerance of +/- 3% -4%). The company reserves the right to change the technical specifications provided in product datasheets for regular updates without prior notice.