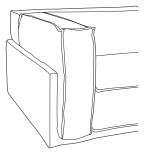

## Laurent

Laurent is Bellissa's younger brother – just like her it is made of modules, it also has soft and very comfortable seat cushions, thanks to a special combination of corrugated springs and highly flexible foam. Just by looking at it, you can imagine the comfort of resting on this piece of furniture. You can comfortably sit back and enjoy aromatic coffee and admire the views outside the window, or lie down under a warm blanket, accompanied by your favourite book or film. Laurent is slightly more versatile in style, making it easier to fit into various types of interiors. Its charm is enhanced by a decorative trim and loose decorative pillows.

#### What makes the Laurent sofa stand out?

They make the seat more flexible and provide excellent underlying support for a highly flexible foam layer.

The highly-flexible foam improves the durability and elasticity of the seat, preventing deformations.

You can choose the fabric from dedicated series, including easy-to-clean fabrics.

The ergonomic and comfortable design of the backrest and seat perfectly fits the curve of the human body.

The upholstered back allows you to put it in the middle of the living room.