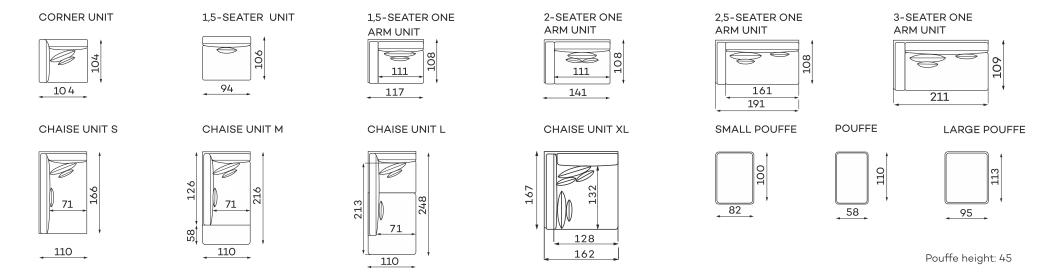

#### **Modular units**

All dimensions of upholstered furniture are given with a tolerance of +/- 4 cm.

#### Other dimensions