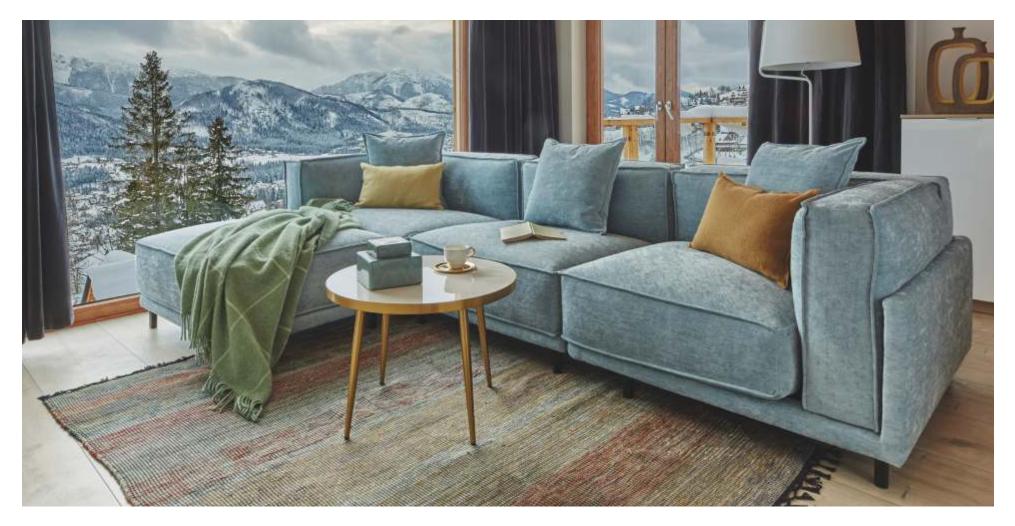

## Laurent

Laurent is Bellissa's younger brother – just like her it is made of modules, it also has soft and very comfortable seat cushions, thanks to a special combination of corrugated springs and highly flexible foam. Just by looking at it, you can imagine the comfort of resting on this piece of furniture. You can comfortably sit back and enjoy aromatic coffee and admire the views outside the window, or lie down under a warm blanket, accompanied by your favourite book or film. Laurent is slightly more versatile in style, making it easier to fit into various types of interiors. Its charm is enhanced by a decorative trim and loose decorative pillows.

#### What makes the Laurent sofa stand out?

They make the seat more flexible and provide excellent underlying support for a highly flexible foam layer.

The highly-flexible foam improves the durability and elasticity of the seat, preventing deformations.

You can choose the fabric from dedicated series, including easy-to-clean fabrics.

The ergonomic and comfortable design of the backrest and seat perfectly fits the curve of the human body.

The upholstered back allows you to put it in the middle of the living room.