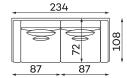

#### **Modular units**

All dimensions of upholstered furniture are given with a tolerance of +/- 4 cm.

#### Other dimensions