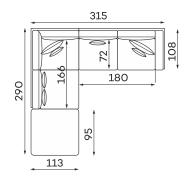

# Corner sofas Available in a left-hand or right-hand configuration. The sets below are left-hand facing.

LAURENT SET 1

LAURENT SET 2

LAURENT SET 3

LAURENT SET 4

#### **Modular units**

All dimensions of upholstered furniture are given with a tolerance of +/- 4 cm.

#### Other dimensions