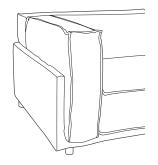

## Laurent

Laurent is Bellissa's younger brother – just like her it is made of modules, it also has soft and very comfortable seat cushions, thanks to a special combination of corrugated springs and highly flexible foam. Just by looking at it, you can imagine the comfort of resting on this piece of furniture. You can comfortably sit back and enjoy aromatic coffee and admire the views outside the window, or lie down under a warm blanket, accompanied by your favourite book or film. Laurent is slightly more versatile in style, making it easier to fit into various types of interiors. Its charm is enhanced by a decorative trim and loose decorative pillows.

#### What makes the Laurent sofa stand out?

They make the seat more flexible and provide excellent underlying support for a highly flexible foam layer.

The highly-flexible foam improves the durability and elasticity of the seat, preventing deformations.

You can choose the fabric from dedicated series, including easy-to-clean fabrics.

The ergonomic and comfortable design of the backrest and seat perfectly fits the curve of the human body.

The upholstered back allows you to put it in the middle of the living room.