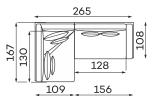

# Corner sofas Available in a left-hand or right-hand configuration. The sets below are left-hand facing.

LAURENT SET 1

LAURENT SET 2

LAURENT SET 3

LAURENT SET 4

#### **Modular units**

All dimensions of upholstered furniture are given with a tolerance of +/- 4 cm.

#### Other dimensions