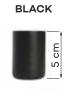

### Leg colors availble

Choose one of the two available legs, wood with gold or a version where the leg will be invisible.

Leg A, height 10 cm

Leg B, height 5 cm - onvisible