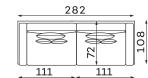

#### **Modular units**

All dimensions of upholstered furniture are given with a tolerance of +/- 4 cm.

#### Other dimensions