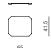

ding                                 |
| CONSTRUCTION             | powder coated steel                                        |
| SUPPORT                  | elastic webbing                                            |
| BASE                     | powder coated steel / sand-grinded іNox                    |
| UHPOLSTERY SEAT AND BACK | fabric (non-removable)                                     |
| OUTER SHELL              | bent plywood, upholstered in leather or fabric (see chart) |
| CONNECTING BOARD         | powder coated steel / sand-grinded іNox                    |
|                          |                                                            |

product information website

#### ARMCHAIR

dimensions 91 × 83 × 70 cm







#### CONNECTING TABLE

dimensions 65 × 41.5 × 3 cm



#### LINEAR CONNECTION

dimensions 204 × 83 × 70 cm





#### CORNER CONNECTION

dimensions 198 × 198 × 70 cm







product information website

#### 2SEATER SOFA









#### 2.5SEATER SOFA

dimensions 204 × 83 × 70 cm







#### LINEAR CONNECTION

1 × ARMCHAIR + 1 × CONNECTING TABLE + 1 × 2.5SEATER dimensions 316 × 83 × 70 cm



#### LINEAR CONNECTION

2 × 2.5SEATER + 1 × CONNECTING TABLE dimensions 429 × 83 × 70 cm



prostoria