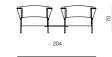

#### LINEAR CONNECTION

dimensions 204 × 83 × 70 cm

#### 2.5SEATER SOFA

dimensions 204 × 83 × 70 cm