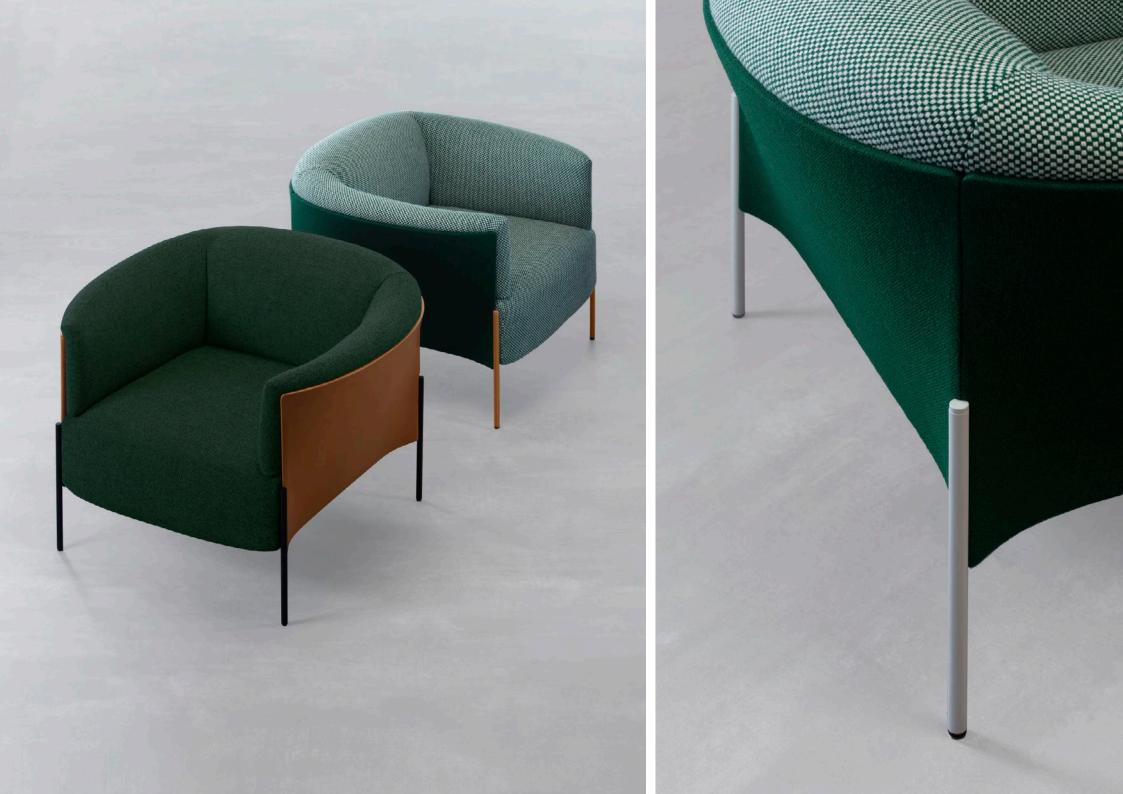

### by **NEISAKO**

The archetypal silhouettes of the armchair are gently reinforced by refined transitional shapes.

Concrete and clear geodesics of constructive membrane from the outside turn from convex to concave, hence supporting ergonomic line that harmoniously embrace the volumes of backrest and armrests.

Upholstered elements are rich in dimensions and together with specially designed substructures enable cosy and long sitting sessions in many positions.

Omnia is, thanks to its elegant silhouette and comfortable character, convenient for both formal and informal interior settings.

#### SPECIFICATIONS AND TECHNICAL DRAWING

| SEAT                     | ня foam, polyester wadding                                 |
|--------------------------|------------------------------------------------------------|
| BACKREST AND ARMREST     | ня foam, polyester wadding                                 |
| CONSTRUCTION             | powder coated steel                                        |
| SUPPORT                  | elastic webbing                                            |
| BASE                     | powder coated steel / sand-grinded іNox                    |
| UHPOLSTERY SEAT AND BACK | fabric (non-removable)                                     |
| OUTER SHELL              | bent plywood, upholstered in leather or fabric (see chart) |
| CONNECTING BOARD         | powder coated steel / sand-grinded іNox                    |
|                          |                                                            |