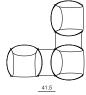

#### CORNER CONNECTION

dimensions 198 × 198 × 70 cm

product information website