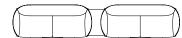

#### 2.5SEATER SOFA

dimensions 204 × 83 × 70 cm

#### LINEAR CONNECTION

2 × 2.5SEATER + 1 × CONNECTING TABLE dimensions 429 × 83 × 70 cm

prostoria