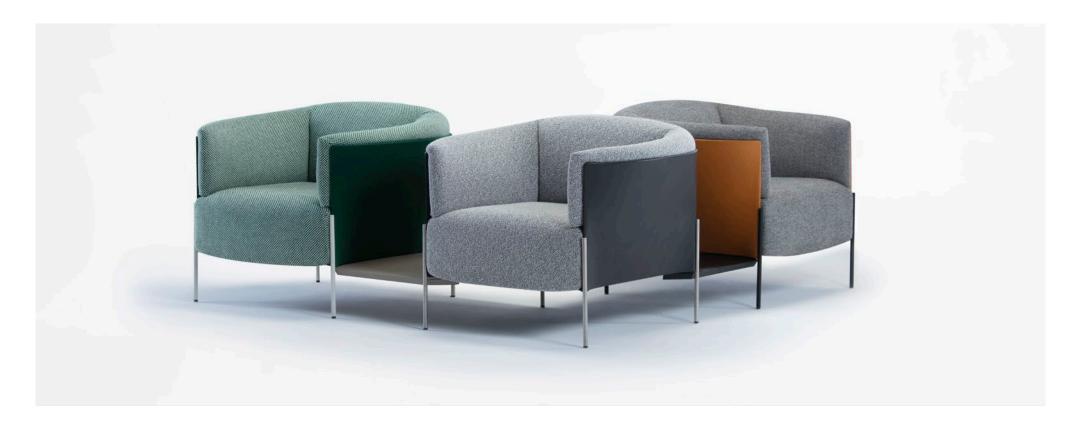

Additional connector/sideboard element and rectangular arrangement provide possibilities for spatial setups in which by connecting the armchairs is possible to create a free-form floor plan in raster-like formation, which then provides the freedom to change the orientation in desired direction.

#### LINEAR CONNECTION

dimensions 204 × 83 × 70 cm

#### CORNER CONNECTION

dimensions 198 × 198 × 70 cm

product information website

#### LINEAR CONNECTION

1 × ARMCHAIR + 1 × CONNECTING TABLE + 1 × 2.5SEATER dimensions 316 × 83 × 70 cm

#### LINEAR CONNECTION

2 × 2.5SEATER + 1 × CONNECTING TABLE dimensions 429 × 83 × 70 cm

prostoria