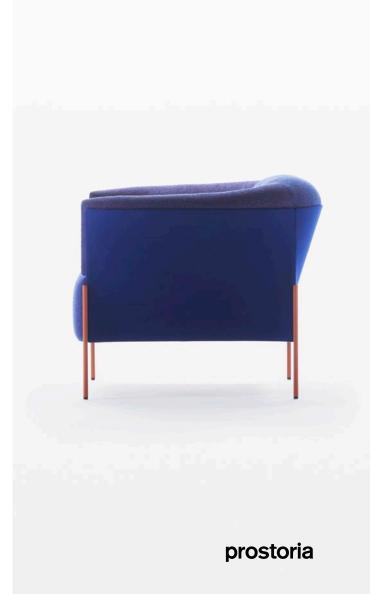

### by **NEISAKO**

The archetypal silhouettes of the armchair are gently reinforced by refined transitional shapes.

Concrete and clear geodesics of constructive membrane from the outside turn from convex to concave, hence supporting ergonomic line that harmoniously embrace the volumes of backrest and armrests.

Upholstered elements are rich in dimensions and together with specially designed substructures enable cosy and long sitting sessions in many positions.

Omnia is, thanks to its elegant silhouette and comfortable character, convenient for both formal and informal interior settings.

#### ARMCHAIR

dimensions 91 × 83 × 70 cm