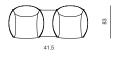

#### CORNER CONNECTION

dimensions 198 × 198 × 70 cm

product information website