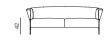

| powder coated steel / sand-grinded іNox                    |
| UHPOLSTERY SEAT AND BACK | fabric (non-removable)                                     |
| OUTER SHELL              | bent plywood, upholstered in leather or fabric (see chart) |
| CONNECTING BOARD         | powder coated steel / sand-grinded іNox                    |
|                          |                                                            |

product information website

#### ARMCHAIR

dimensions 91 × 83 × 70 cm







#### CONNECTING TABLE

dimensions 65 × 41.5 × 3 cm



#### LINEAR CONNECTION

dimensions 204 × 83 × 70 cm





#### CORNER CONNECTION

dimensions 198 × 198 × 70 cm







product information website

#### 2SEATER SOFA









#### 2.5SEATER SOFA

dimensions 204 × 83 × 70 cm







#### LINEAR CONNECTION

1 × ARMCHAIR + 1 × CONNECTING TABLE + 1 × 2.5SEATER dimensions 316 × 83 × 70 cm



#### LINEAR CONNECTION

2 × 2.5SEATER + 1 × CONNECTING TABLE dimensions 429 × 83 × 70 cm



prostoria