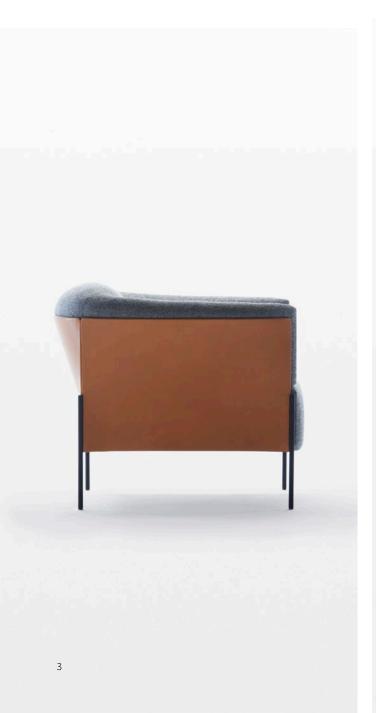

### by **NEISAKO**

The archetypal silhouettes of the armchair are gently reinforced by refined transitional shapes.

Concrete and clear geodesics of constructive membrane from the outside turn from convex to concave, hence supporting ergonomic line that harmoniously embrace the volumes of backrest and armrests.

#### SPECIFICATIONS AND TECHNICAL DRAWING

| SEAT                     | ня foam, polyester wadding                                 |
|--------------------------|------------------------------------------------------------|
| BACKREST AND ARMREST     | ня foam, polyester wadding                                 |
| CONSTRUCTION             | powder coated steel                                        |
| SUPPORT                  | elastic webbing                                            |
| BASE                     | powder coated steel / sand-grinded іNox                    |
| UHPOLSTERY SEAT AND BACK | fabric (non-removable)                                     |
| OUTER SHELL              | bent plywood, upholstered in leather or fabric (see chart) |
| CONNECTING BOARD         | powder coated steel / sand-grinded іNox                    |
|                          |                                                            |