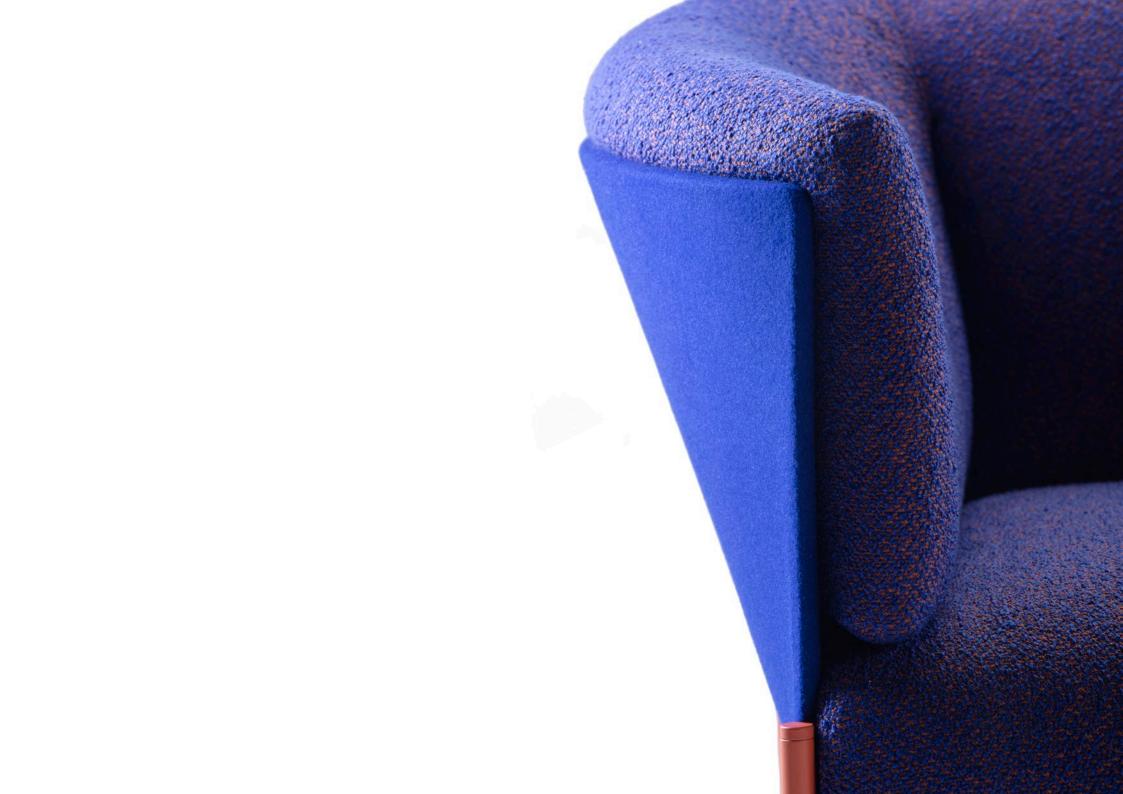

### by **NEISAKO**

The archetypal silhouettes of the armchair are gently reinforced by refined transitional shapes.

Concrete and clear geodesics of constructive membrane from the outside turn from convex to concave, hence supporting ergonomic line that harmoniously embrace the volumes of backrest and armrests.

Upholstered elements are rich in dimensions and together with specially designed substructures enable cosy and long sitting sessions in many positions.

Omnia is, thanks to its elegant silhouette and comfortable character, convenient for both formal and informal interior settings.