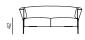

ng                                            |
| BASE                     | powder coated steel / sand-grinded іNox                    |
| UHPOLSTERY SEAT AND BACK | fabric (non-removable)                                     |
| OUTER SHELL              | bent plywood, upholstered in leather or fabric (see chart) |
| CONNECTING BOARD         | powder coated steel / sand-grinded іNox                    |
|                          |                                                            |

product information website

#### ARMCHAIR

dimensions 91 × 83 × 70 cm







#### CONNECTING TABLE

dimensions 65 × 41.5 × 3 cm



#### LINEAR CONNECTION

dimensions 204 × 83 × 70 cm





#### CORNER CONNECTION

dimensions 198 × 198 × 70 cm







product information website

#### 2SEATER SOFA









#### 2.5SEATER SOFA

dimensions 204 × 83 × 70 cm







#### LINEAR CONNECTION

1 × ARMCHAIR + 1 × CONNECTING TABLE + 1 × 2.5SEATER dimensions 316 × 83 × 70 cm



#### LINEAR CONNECTION

2 × 2.5SEATER + 1 × CONNECTING TABLE dimensions 429 × 83 × 70 cm



prostoria