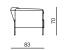

|
| BASE                     | powder coated steel / sand-grinded іNox                    |
| UHPOLSTERY SEAT AND BACK | fabric (non-removable)                                     |
| OUTER SHELL              | bent plywood, upholstered in leather or fabric (see chart) |
| CONNECTING BOARD         | powder coated steel / sand-grinded іNox                    |
|                          |                                                            |

product information website

#### ARMCHAIR

dimensions 91 × 83 × 70 cm







#### CONNECTING TABLE

dimensions 65 × 41.5 × 3 cm



#### LINEAR CONNECTION

dimensions 204 × 83 × 70 cm





#### CORNER CONNECTION

dimensions 198 × 198 × 70 cm







product information website

#### 2SEATER SOFA









#### 2.5SEATER SOFA

dimensions 204 × 83 × 70 cm







#### LINEAR CONNECTION

1 × ARMCHAIR + 1 × CONNECTING TABLE + 1 × 2.5SEATER dimensions 316 × 83 × 70 cm



#### LINEAR CONNECTION

2 × 2.5SEATER + 1 × CONNECTING TABLE dimensions 429 × 83 × 70 cm



prostoria