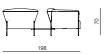

#### 2.5SEATER SOFA

dimensions 204 × 83 × 70 cm

#### LINEAR CONNECTION

1 × ARMCHAIR + 1 × CONNECTING TABLE + 1 × 2.5SEATER dimensions 316 × 83 × 70 cm

#### LINEAR CONNECTION

2 × 2.5SEATER + 1 × CONNECTING TABLE dimensions 429 × 83 × 70 cm

prostoria