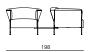

#### LINEAR CONNECTION

dimensions 204 × 83 × 70 cm

#### CORNER CONNECTION

dimensions 198 × 198 × 70 cm

product information website