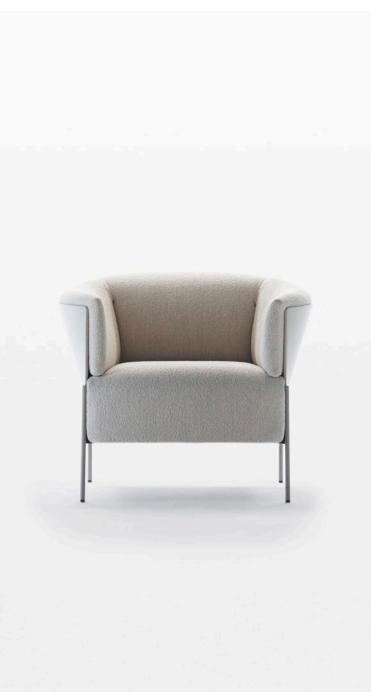

### by **NEISAKO**

The archetypal silhouettes of the armchair are gently reinforced by refined transitional shapes.

Concrete and clear geodesics of constructive membrane from the outside turn from convex to concave, hence supporting ergonomic line that harmoniously embrace the volumes of backrest and armrests.

Upholstered elements are rich in dimensions and together with specially designed substructures enable cosy and long sitting sessions in many positions.

Omnia is, thanks to its elegant silhouette and comfortable character, convenient for both formal and informal interior settings.

#### ARMCHAIR

dimensions 91 × 83 × 70 cm