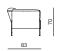

| powder coated steel / sand-grinded іNox                    |
| UHPOLSTERY SEAT AND BACK | fabric (non-removable)                                     |
| OUTER SHELL              | bent plywood, upholstered in leather or fabric (see chart) |
| CONNECTING BOARD         | powder coated steel / sand-grinded іNox                    |
|                          |                                                            |

product information website

#### ARMCHAIR

dimensions 91 × 83 × 70 cm







#### CONNECTING TABLE

dimensions 65 × 41.5 × 3 cm



#### LINEAR CONNECTION

dimensions 204 × 83 × 70 cm





#### CORNER CONNECTION

dimensions 198 × 198 × 70 cm







product information website

#### 2SEATER SOFA









#### 2.5SEATER SOFA

dimensions 204 × 83 × 70 cm







#### LINEAR CONNECTION

1 × ARMCHAIR + 1 × CONNECTING TABLE + 1 × 2.5SEATER dimensions 316 × 83 × 70 cm



#### LINEAR CONNECTION

2 × 2.5SEATER + 1 × CONNECTING TABLE dimensions 429 × 83 × 70 cm



prostoria