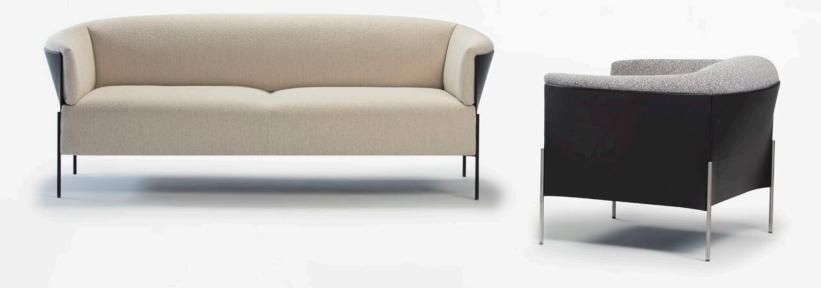

### by **NEISAKO**

The archetypal silhouettes of the armchair are gently reinforced by refined transitional shapes.

Concrete and clear geodesics of constructive membrane from the outside turn from convex to concave, hence supporting ergonomic line that harmoniously embrace the volumes of backrest and armrests.

Upholstered elements are rich in dimensions and together with specially designed substructures enable cosy and long sitting sessions in many positions.

Omnia is, thanks to its elegant silhouette and comfortable character, convenient for both formal and informal interior settings.

#### ARMCHAIR

dimensions 91 × 83 × 70 cm

#### 2SEATER SOFA

#### 2.5SEATER SOFA

dimensions 204 × 83 × 70 cm