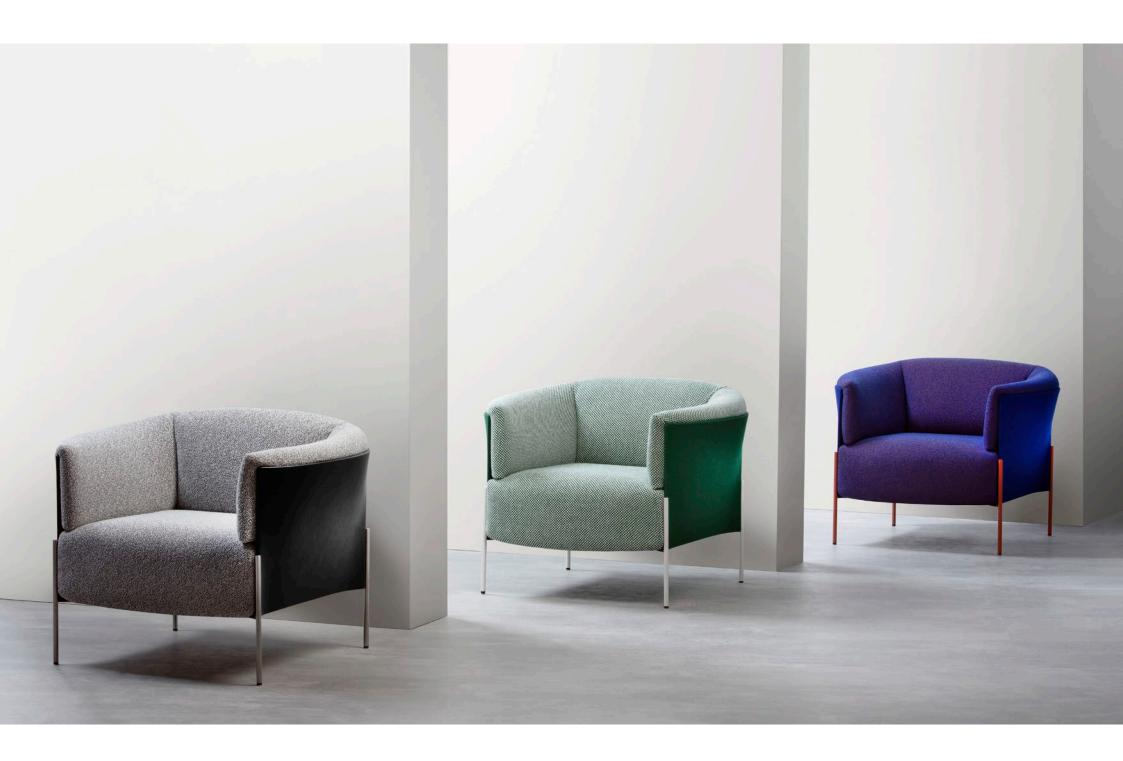

### by **NEISAKO**

The archetypal silhouettes of the armchair are gently reinforced by refined transitional shapes.

Concrete and clear geodesics of constructive membrane from the outside turn from convex to concave, hence supporting ergonomic line that harmoniously embrace the volumes of backrest and armrests.

Upholstered elements are rich in dimensions and together with specially designed substructures enable cosy and long sitting sessions in many positions.

Omnia is, thanks to its elegant silhouette and comfortable character, convenient for both formal and informal interior settings.

#### ARMCHAIR

dimensions 91 × 83 × 70 cm