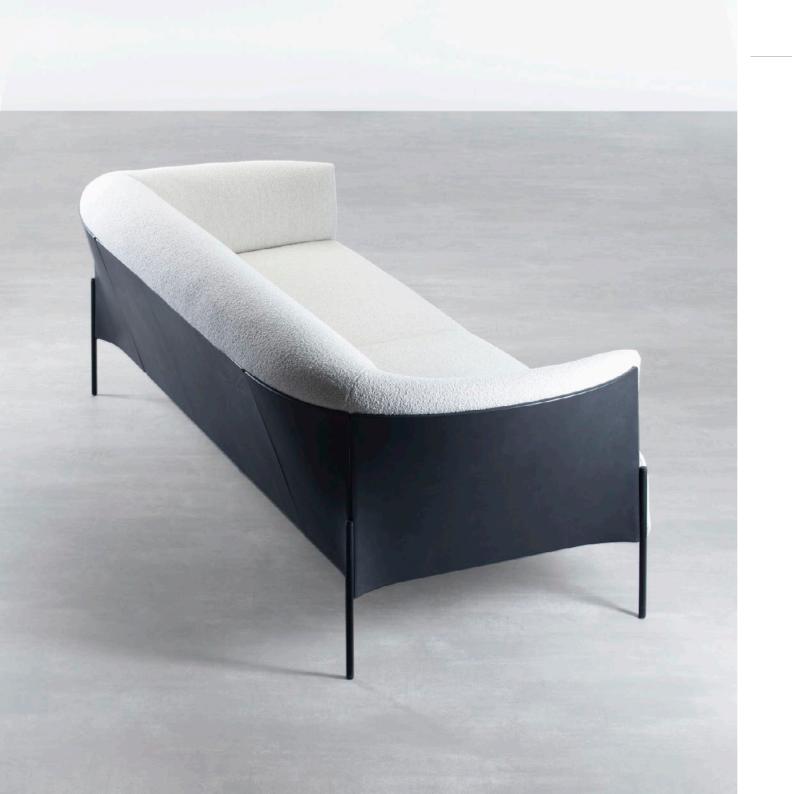

l shapes.

Concrete and clear geodesics of constructive membrane from the outside turn from convex to concave, hence supporting ergonomic line that harmoniously embrace the volumes of backrest and armrests.

Upholstered elements are rich in dimensions and together with specially designed substructures enable cosy and long sitting sessions in many positions.

Omnia is, thanks to its elegant silhouette and comfortable character, convenient for both formal and informal interior settings.

Additional connector/sideboard element and rectangular arrangement provide possibilities for spatial setups in which by connecting the armchairs is possible to create a free-form floor plan in raster-like formation, which then provides the freedom to change the orientation in desired direction.

















#### SPECIFICATIONS AND TECHNICAL DRAWING

| SEAT                     | ня foam, polyester wadding                                 |
|--------------------------|------------------------------------------------------------|
| BACKREST AND ARMREST     | ня foam, polyester wadding                                 |
| CONSTRUCTION             | powder coated steel                                        |
| SUPPORT                  | elastic webbing                                            |
| BASE                     | powder coated steel / sand-grinded іNox                    |
| UHPOLSTERY SEAT AND BACK | fabric (non-removable)                                     |
| OUTER SHELL              | bent plywood, upholstered in leather or fabric (see chart) |
| CONNECTING BOARD         | powd