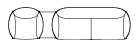

#### LINEAR CONNECTION

dimensions 204 × 83 × 70 cm

#### LINEAR CONNECTION

1 × ARMCHAIR + 1 × CONNECTING TABLE + 1 × 2.5SEATER dimensions 316 × 83 × 70 cm