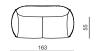

bing                                            |
| BASE                     | powder coated steel / sand-grinded іNox                    |
| UHPOLSTERY SEAT AND BACK | fabric (non-removable)                                     |
| OUTER SHELL              | bent plywood, upholstered in leather or fabric (see chart) |
| CONNECTING BOARD         | powder coated steel / sand-grinded іNox                    |
|                          |                                                            |

product information website

#### ARMCHAIR

dimensions 91 × 83 × 70 cm







#### CONNECTING TABLE

dimensions 65 × 41.5 × 3 cm



#### LINEAR CONNECTION

dimensions 204 × 83 × 70 cm





#### CORNER CONNECTION

dimensions 198 × 198 × 70 cm







product information website

#### 2SEATER SOFA









#### 2.5SEATER SOFA

dimensions 204 × 83 × 70 cm







#### LINEAR CONNECTION

1 × ARMCHAIR + 1 × CONNECTING TABLE + 1 × 2.5SEATER dimensions 316 × 83 × 70 cm



#### LINEAR CONNECTION

2 × 2.5SEATER + 1 × CONNECTING TABLE dimensions 429 × 83 × 70 cm



prostoria