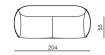

#### LINEAR CONNECTION

dimensions 204 × 83 × 70 cm

#### 2.5SEATER SOFA

dimensions 204 × 83 × 70 cm