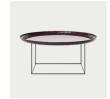

#### VARIATIONS

Antique White (pantone 12-0304 TPG) Stone (PANTONE 16-0806 TPG) Earth Black (PANTONE 19-0405 TPG) Bronze (PANTONE 19-0812 TPG) Lacquered Obsidian Black (PANTONE 19-4203 TPG) Lacquered Maroon (PANTONE 19-1627 TPG) Lacquered Mineral (PANTONE 12-5201 TPG)