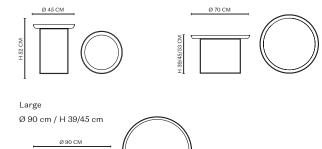

MEDIUM

LARGE

#### DIMENSIONS Small

Ø 45 cm / H 52 cm

Medium Ø 70 cm / H 39/45/53 cm