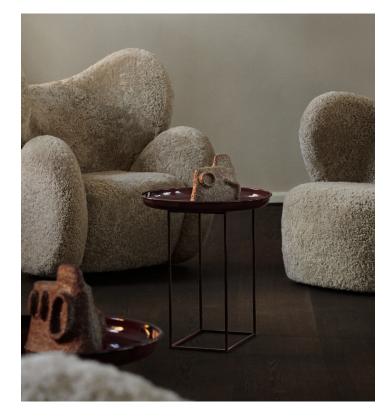

#### PACKAGING DIMENSIONS

Small W 51 cm / D 48 cm / H 30,5 cm

Medium W 73,5 cm / D 73,5 cm / H 44 cm

Large Base: W 96 cm / D 96 cm / H 49,5 cm Top: W 63,5 cm / D 47 cm / H 40 cm

Made of powder-coated steel, the Duke table is a multifunctional piece of furniture that comes in three different sizes. The tray top lifts easily off its base and the base can be rotated for different heights. Combining all three sizes together creates a landscape complimenting any sofa.

## MATERIAL

Powder coated Iron. Loose tray. Height can be adjusted on the medium and large versions by turning over the frame.