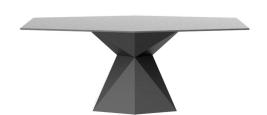

# **By Karim Rashid**

VERTEX is a set of table and chairs with triangular planes which join dynamically together to create comfortable forms suitable for dining or meeting rooms, banquet or lecture halls and other casual needs. VERTEX looks as if it was chiseled from a single block of material, what remains is structural yet, beautiful. The VERTEX collection was created to integrate a more conceptual architectural piece into our space, to give it a more sophisticated touch.