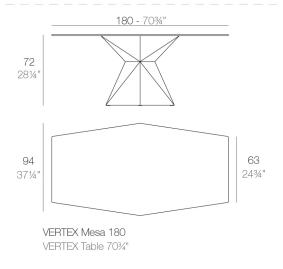

# **By Karim Rashid**

VERTEX is a set of table and chairs with triangular planes which join dynamically together to create comfortable forms suitable for dining or meeting rooms, banquet or lecture halls and other casual needs. VERTEX looks as if it was chiseled from a single block of material, what remains is structural yet, beautiful. The VERTEX collection was created to integrate a more conceptual architectural piece into our space, to give it a more sophisticated touch.