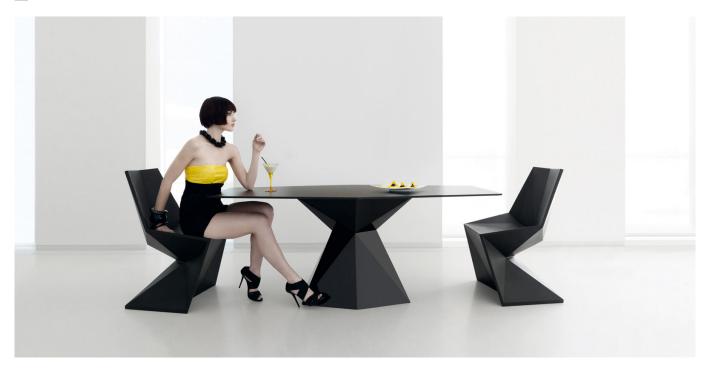

# **By Karim Rashid**

VERTEX is a set of table and chairs with triangular planes which join dynamically together to create comfortable forms suitable for dining or meeting rooms, banquet or lecture halls and other casual needs. VERTEX looks as if it was chiseled from a single block of material, what remains is structural yet, beautiful. The VERTEX collection was created to integrate a more conceptual architectural piece into our space, to give it a more sophisticated touch.