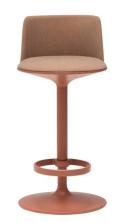

## **Andreu World**

Hula 46. Barstool with upholstered shell and injection swivel central base, adjustable height and finished in different colors.

|                  | Backrest height                                                                                                                                                | Seat height | Width | Depth |
|------------------|----------------------------------------------------------------------------------------------------------------------------------------------------------------|-------------|-------|-------|
| Measures<br>(mm) | 870                                                                                                                                                            | 680         | 460   | 535   |
| Frame            | Injected aluminium swivel central base. Rotating system integreted into top of the structure. Injected aluminum plate fixes the base to the seat. Felt glides. |             |       |       |
| Seat             | Upholstered seat with flame retardant polyurethane flexible foam with a density between 25 kg/m3 and 40 kg/m5                                                  |             |       |       |
| Back             | Upholstered back with flame retardant polyurethane flexible foam with a density between 25 kg/m3 and 40 kg/m5                                                  |             |       |       |
| Accesories       | Felt glide.                                                                                                                                                    |             |       |       |
| Other materials  | Zinc-nickel electrolyte screws. Galvanized staples. Polyvinyl acetate glue.                                                                                    |             |       |       |
|                  | Leather / Piel                                                                                                                                                 |             |       |       |
|                  | L1 High grade cow leather<br>Piel de vaca de 1ª categoría                                                                                                      |             |       |       |
|                  | L3 Polished full grain leather<br>Plena flor pulida                                                                                                            |             |       |       |
| Leather          | L6 Aniline leather batique-effect.<br>Scandinavian cattle.<br>Piel anilina efecto batique.<br>Ganado escandinavo.                                              |             |       |       |