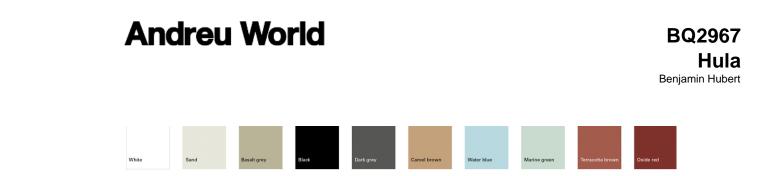

Aluminum finish

| RESISTANCE AND | UNE-EN 16139:2013                            |
|----------------|----------------------------------------------|
| QUALITY        | ISO 9001                                     |
| FIREPROOF      | UNE-EN 1021-1:2006                           |
|                | B.S. 5852 Part 2 Crib V                      |
|                | California Tech.Bulletin 117                 |
|                | BKZ 5.2                                      |
| SUSTAINABILITY | FSC                                          |
|                | ISO 14001                                    |
|                | level® 2 certified to ANSI/BIFMA e3 Standard |