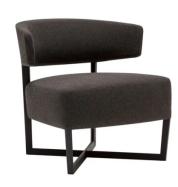

# **Andreu World**

**BU4206** Tauro

Lievore Altherr Molina

Lounge chair with upholstered seat and back and 4-legs solid beech wood base.

0.4 m3 冏 14.13 Ft

|                  | Backrest height | Seat height | Arm height | Width | Depth |
|------------------|-----------------|-------------|------------|-------|-------|
| Measures<br>(mm) | 680             | 415         | 680        | 740   | 750   |

Frame Solid beech legs and interior frame.

Seat Shell made of flexible and fire resistant injected polyurethane foam with density of 60 kg/m3.

Back Shell made of flexible and fire resistant injected polyurethane foam with density of 60 kg/m3.

Arms Shell made of flexible and fire resistant injected polyurethane foam with density of 60 kg/m3.

Accesories Polypropylene, felt or steel glides.

Fabrics / Telas

Citadel

Era

1 Jacquard One

Jacquard Three

Other materials Zinc-nickel electrolyte screws. Galvanized screws. Polyvinyl acetate glue.

# **BU4206 Tauro**

Lievore Altherr Molina