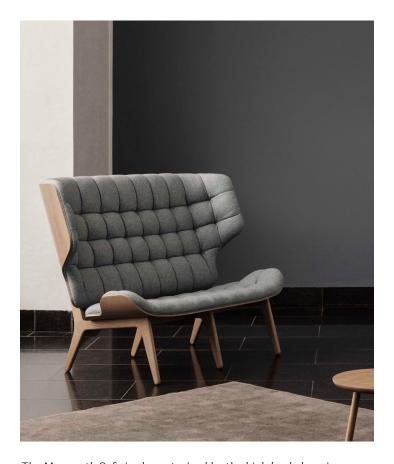

# MAMMOTH SOFA — 2018

RUNE KRØJGAARD & KNUT BENDIK HUMLEVIK

#### PACKAGING DIMENSIONS

W 153 cm / D 92 cm / H 112 cm

The Mammoth Sofa is characterized by the high back, hugging wings and fluffy upholstery which provides superior comfort and a sense of privacy. The seat and back are formed from the same compression mold, giving the sofa its signature clean, minimalistic look. The Mammoth Sofa is ideal for spaces such as hotel lobbies and offices, while also serving as a statement piece for private homes.