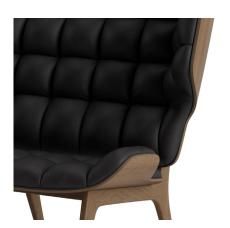

#### PACKAGING DIMENSIONS

W 153 cm / D 92 cm / H 112 cm

The Mammoth Sofa is characterized by the high back, hugging wings and fluffy upholstery which provides superior comfort and a sense of privacy. The seat and back are formed from the same compression mold, giving the sofa its signature clean, minimalistic look. The Mammoth Sofa is ideal for spaces such as hotel lobbies and offices, while also serving as a statement piece for private homes.

UPHOLSTERY

## DETAIL SHOTS

LIGHT SMOKED OAK

DUNES ANTHRAZITE 21003