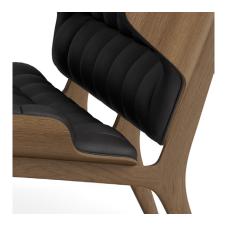

#### PACKAGING DIMENSIONS

W 153 cm / D 92 cm / H 112 cm

The Mammoth Sofa is characterized by the high back, hugging wings and fluffy upholstery which provides superior comfort and a sense of privacy. The seat and back are formed from the same compression mold, giving the sofa its signature clean, minimalistic look. The Mammoth Sofa is ideal for spaces such as hotel lobbies and offices, while also serving as a statement piece for private homes.

## DETAIL SHOTS

LIGHT SMOKED OAK

DUNES ANTHRAZITE 21003