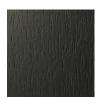

t, this may incur an additional charge

#### CARE

Follow care instruction on norr11.com/professionals

#### WARRANTY

5 years

#### WEIGHT

Nett Weight: 58,0 kg Gross Weight: 61,0 kg

#### PACKAGING DIMENSIONS

W 153 cm / D 92 cm / H 112 cm



The Mammoth Sofa is characterized by the high back, hugging wings and fluffy upholstery which provides superior comfort and a sense of privacy. The seat and back are formed from the same compression mold, giving the sofa its signature clean, minimalistic look. The Mammoth Sofa is ideal for spaces such as hotel lobbies and offices, while also serving as a statement piece for private homes.



UPHOLSTERY

#### DIMENSIONS

W 151 cm / D 87 cm / H 104 cm / SH 35,5 cm



# MAMMOTH SOFA — 2018

RUNE KRØJGAARD & KNUT BENDIK HUMLEVIK

## OAK FINISHES









NATURAL OAK

LIGHT SMOKED OAK

DARK SMOKED OAK

BLACK OAK

## DETAIL SHOTS









LIGHT SMOKED OAK

DUNES ANTHRAZITE 21003