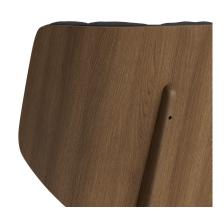

norr11.com/professionals

#### WARRANTY

5 years

#### WEIGHT

Nett Weight: 58,0 kg Gross Weight: 61,0 kg

#### PACKAGING DIMENSIONS

W 153 cm / D 92 cm / H 112 cm



The Mammoth Sofa is characterized by the high back, hugging wings and fluffy upholstery which provides superior comfort and a sense of privacy. The seat and back are formed from the same compression mold, giving the sofa its signature clean, minimalistic look. The Mammoth Sofa is ideal for spaces such as hotel lobbies and offices, while also serving as a statement piece for private homes.



UPHOLSTERY

#### DIMENSIONS

W 151 cm / D 87 cm / H 104 cm / SH 35,5 cm



# MAMMOTH SOFA — 2018

RUNE KRØJGAARD & KNUT BENDIK HUMLEVIK

## OAK FINISHES









NATURAL OAK

LIGHT SMOKED OAK

DARK SMOKED OAK

BLACK OAK

## DETAIL SHOTS









LIGHT SMOKED OAK

DUNES ANTHRAZITE 21003