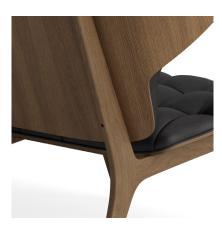

#### PACKAGING DIMENSIONS

W 153 cm / D 92 cm / H 112 cm

The Mammoth Sofa is characterized by the high back, hugging wings and fluffy upholstery which provides superior comfort and a sense of privacy. The seat and back are formed from the same compression mold, giving the sofa its signature clean, minimalistic look. The Mammoth Sofa is ideal for spaces such as hotel lobbies and offices, while also serving as a statement piece for private homes.

## DETAIL SHOTS

LIGHT SMOKED OAK

DUNES ANTHRAZITE 21003