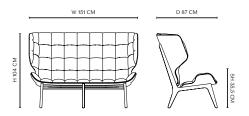

COM/COL Availale on request.

\* Requires Crib 5 treatment in order to be UK compliant, this may incur an additional charge

#### CARE

Follow care instruction on norr11.com/professionals

#### WARRANTY

5 years

#### WEIGHT

Nett Weight: 58,0 kg Gross Weight: 61,0 kg

#### PACKAGING DIMENSIONS

W 153 cm / D 92 cm / H 112 cm



The Mammoth Sofa is characterized by the high back, hugging wings and fluffy upholstery which provides superior comfort and a sense of privacy. The seat and back are formed from the same compression mold, giving the sofa its signature clean, minimalistic look. The Mammoth Sofa is ideal for spaces such as hotel lobbies and offices, while also serving as a statement piece for private homes.



UPHOLSTERY

#### DIMENSIONS

W 151 cm / D 87 cm / H 104 cm / SH 35,5 cm



# MAMMOTH SOFA — 2018

RUNE KRØJGAARD & KNUT BENDIK HUMLEVIK

## OAK FINISHES









NATURAL OAK

LIGHT SMOKED OAK

DARK SMOKED OAK

BLACK OAK

## DETAIL SHOTS









LIGHT SMOKED OAK

DUNES ANTHRAZITE 21003