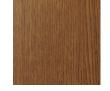

liant, this may incur an additional charge

#### CARE

Follow care instruction on norr11.com/professionals

#### WARRANTY

5 years

#### WEIGHT

Nett Weight: 58,0 kg Gross Weight: 61,0 kg

#### PACKAGING DIMENSIONS

W 153 cm / D 92 cm / H 112 cm



The Mammoth Sofa is characterized by the high back, hugging wings and fluffy upholstery which provides superior comfort and a sense of privacy. The seat and back are formed from the same compression mold, giving the sofa its signature clean, minimalistic look. The Mammoth Sofa is ideal for spaces such as hotel lobbies and offices, while also serving as a statement piece for private homes.



UPHOLSTERY

#### DIMENSIONS

W 151 cm / D 87 cm / H 104 cm / SH 35,5 cm



# MAMMOTH SOFA — 2018

RUNE KRØJGAARD & KNUT BENDIK HUMLEVIK

## OAK FINISHES









NATURAL OAK

LIGHT SMOKED OAK

DARK SMOKED OAK

BLACK OAK

## DETAIL SHOTS









LIGHT SMOKED OAK

DUNES ANTHRAZITE 21003