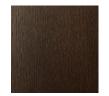

ant, this may incur an additional charge

#### CARE

Follow care instruction on norr11.com/professionals

#### WARRANTY

5 years

#### WEIGHT

Nett Weight: 58,0 kg Gross Weight: 61,0 kg

#### PACKAGING DIMENSIONS

W 153 cm / D 92 cm / H 112 cm



The Mammoth Sofa is characterized by the high back, hugging wings and fluffy upholstery which provides superior comfort and a sense of privacy. The seat and back are formed from the same compression mold, giving the sofa its signature clean, minimalistic look. The Mammoth Sofa is ideal for spaces such as hotel lobbies and offices, while also serving as a statement piece for private homes.



UPHOLSTERY

#### DIMENSIONS

W 151 cm / D 87 cm / H 104 cm / SH 35,5 cm



# MAMMOTH SOFA — 2018

RUNE KRØJGAARD & KNUT BENDIK HUMLEVIK

## OAK FINISHES









NATURAL OAK

LIGHT SMOKED OAK

DARK SMOKED OAK

BLACK OAK

## DETAIL SHOTS









LIGHT SMOKED OAK

DUNES ANTHRAZITE 21003