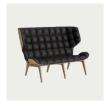

#### UPHOLSTERY

CAT 1: Grain, Cura, Velvet, Nina, Fame, Remix, Megan, COM

CAT 2: Barnum, Breeze Fusion, Canvas, Ultra, COL

CAT 3: Fiord, Hallingdal, Savanna, Zero\*, Steelcut Trio, Moss, Safire, Envy

CAT 4: Baru, Spectrum, Dunes, Terra

## DETAIL SHOTS

LIGHT SMOKED OAK

DUNES ANTHRAZITE 21003