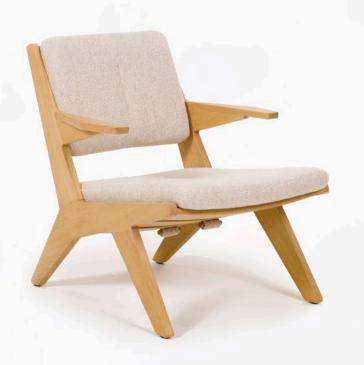

## Toggle collection

by **NUMEN / FOR USE** 

**Toggle** is an unpretentious armchair of small dimensions whose character entirely rests on the star-shaped composition of its profile. The three basic radial triangles of its structure extend into its front legs and the armrest, providing an aesthetic and static balance to the chair. The removable cushions attach to the wooden base with strip-shaped gussets connected by a cylindrical plug, the Toggle.

## EASY CHAIR WITH WOODEN FRAME

dimensions 65 × 76 × 75 cm