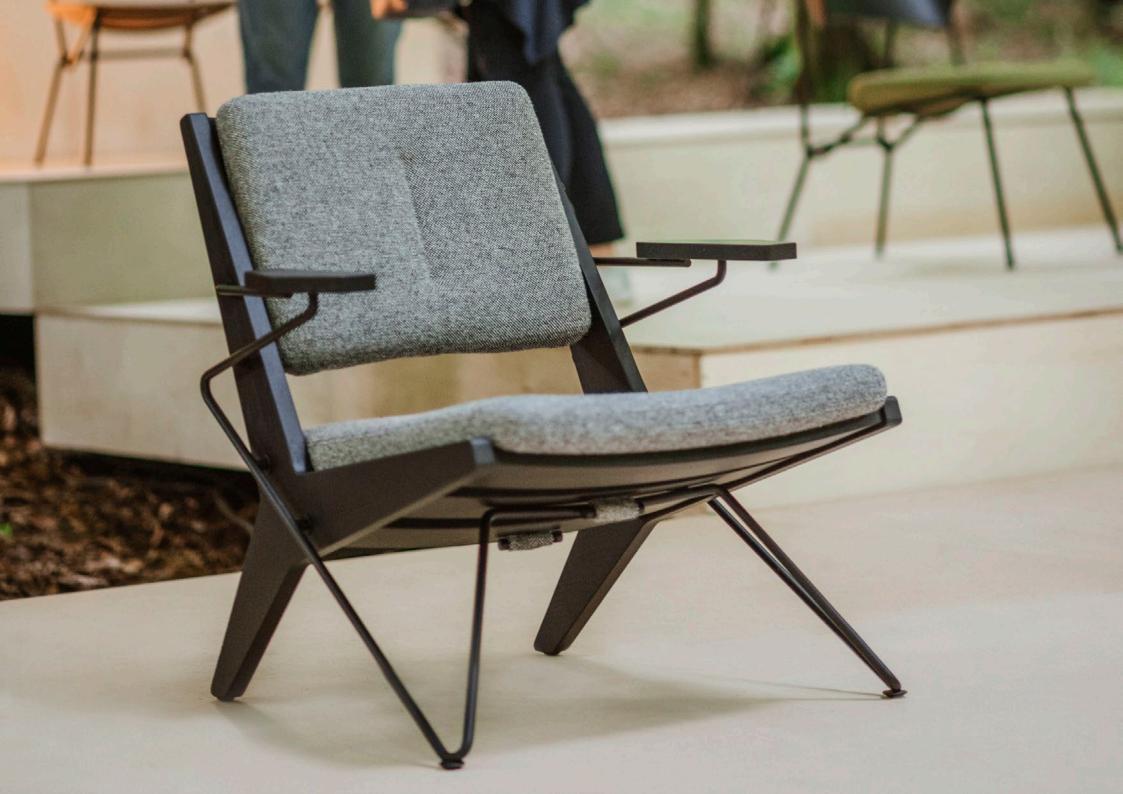

## Toggle collection

by **NUMEN / FOR USE** 

**Toggle** is an unpretentious armchair of small dimensions whose character entirely rests on the star-shaped composition of its profile. The three basic radial triangles of its structure extend into its front legs and the armrest, providing an aesthetic and static balance to the chair. The removable cushions attach to the wooden base with strip-shaped gussets connected by a cylindrical plug, the Toggle.

Depending on the treatment of the wood and the selection between the wooden or steel front legs, the armchair changes its appearance, adapting to its surroundings and purpose.

| SEAT & BACKREST | ня foam, polyester wadding                                           |
|-----------------|----------------------------------------------------------------------|
| BASE            | solid wood oak + oil or lacquer / metal tube ø12 mm + powder coating |
| ARMRESTS        | solid wood oak + oil or lacquer                                      |
| UPHOLSTERY      | fabric / leather                                                     |

## EASY CHAIR WITH METAL FRAME

dimensions 69 × 76 × 75 cm

prostoria