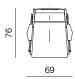

Depending on the treatment of the wood and the selection between the wooden or steel front legs, the armchair changes its appearance, adapting to its surroundings and purpose.











| SEAT & BACKREST | ня foam, polyester wadding                                           |
|-----------------|----------------------------------------------------------------------|
| BASE            | solid wood oak + oil or lacquer / metal tube ø12 mm + powder coating |
| ARMRESTS        | solid wood oak + oil or lacquer                                      |
| UPHOLSTERY      | fabric / leather                                                     |

product information website

## EASY CHAIR WITH WOODEN FRAME

dimensions 65 × 76 × 75 cm







## EASY CHAIR WITH METAL FRAME

dimensions 69 × 76 × 75 cm







prostoria