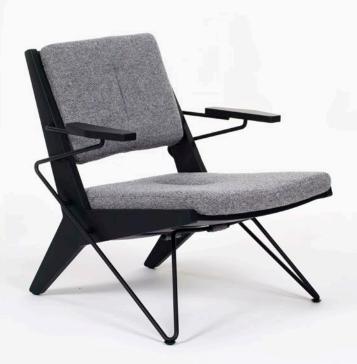

Depending on the treatment of the wood and the selection between the wooden or steel front legs, the armchair changes its appearance, adapting to its surroundings and purpose.

| SEAT & BACKREST | ня foam, polyester wadding                                           |
|-----------------|----------------------------------------------------------------------|
| BASE            | solid wood oak + oil or lacquer / metal tube ø12 mm + powder coating |
| ARMRESTS        | solid wood oak + oil or lacquer                                      |
| UPHOLSTERY      | fabric / leather                                                     |

## EASY CHAIR WITH METAL FRAME

dimensions 69 × 76 × 75 cm

prostoria