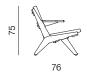

rip-shaped gussets connected by a cylindrical plug, the Toggle.

Depending on the treatment of the wood and the selection between the wooden or steel front legs, the armchair changes its appearance, adapting to its surroundings and purpose.











| SEAT & BACKREST | ня foam, polyester wadding                                           |
|-----------------|----------------------------------------------------------------------|
| BASE            | solid wood oak + oil or lacquer / metal tube ø12 mm + powder coating |
| ARMRESTS        | solid wood oak + oil or lacquer                                      |
| UPHOLSTERY      | fabric / leather                                                     |

product information website

## EASY CHAIR WITH WOODEN FRAME

dimensions 65 × 76 × 75 cm







## EASY CHAIR WITH METAL FRAME

dimensions 69 × 76 × 75 cm







prostoria