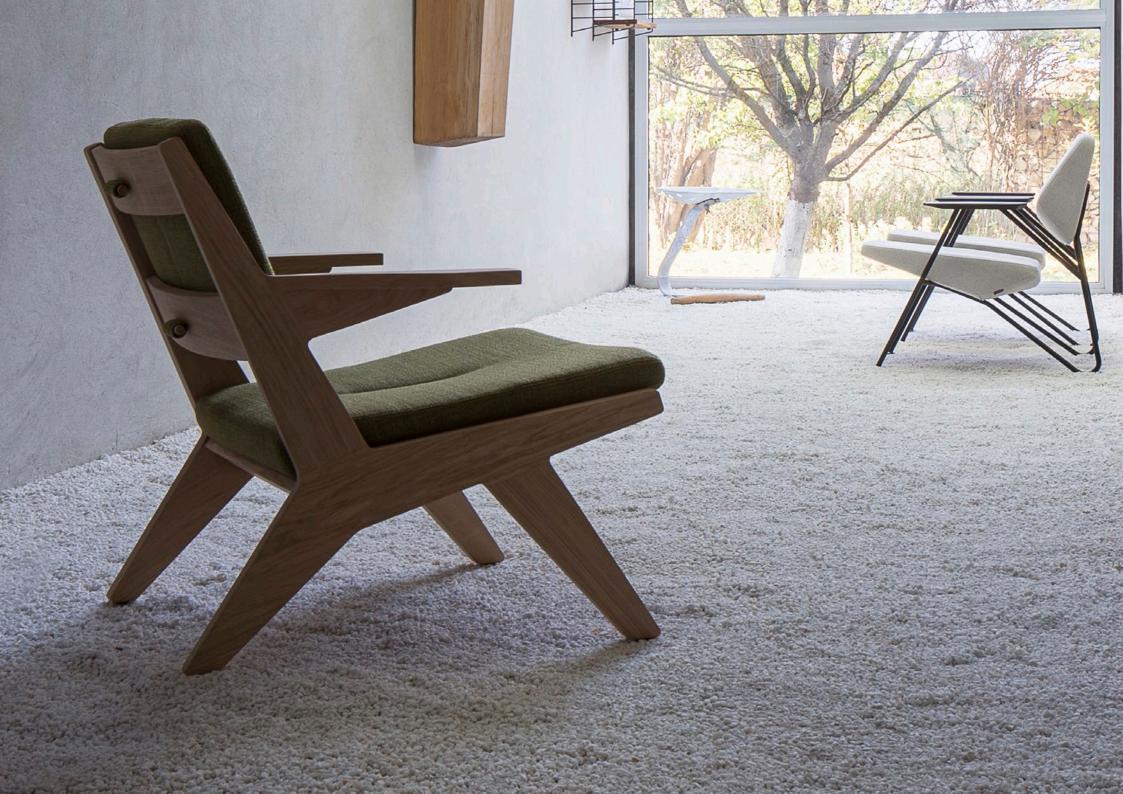

## Toggle collection

by **NUMEN / FOR USE** 

**Toggle** is an unpretentious armchair of small dimensions whose character entirely rests on the star-shaped composition of its profile. The three basic radial triangles of its structure extend into its front legs and the armrest, providing an aesthetic and static balance to the chair. The removable cushions attach to the wooden base with strip-shaped gussets connected by a cylindrical plug, the Toggle.

Depending on the treatment of the wood and the selection between the wooden or steel front legs, the armchair changes its appearance, adapting to its surroundings and purpose.

| SEAT & BACKREST | ня foam, polyester wadding                                           |
|-----------------|----------------------------------------------------------------------|
| BASE            | solid wood oak + oil or lacquer / metal tube ø12 mm + powder coating |
| ARMRESTS        | solid wood oak + oil or lacquer                                      |
| UPHOLSTERY      | fabric / leather                                                     |

## EASY CHAIR WITH WOODEN FRAME

dimensions 65 × 76 × 75 cm