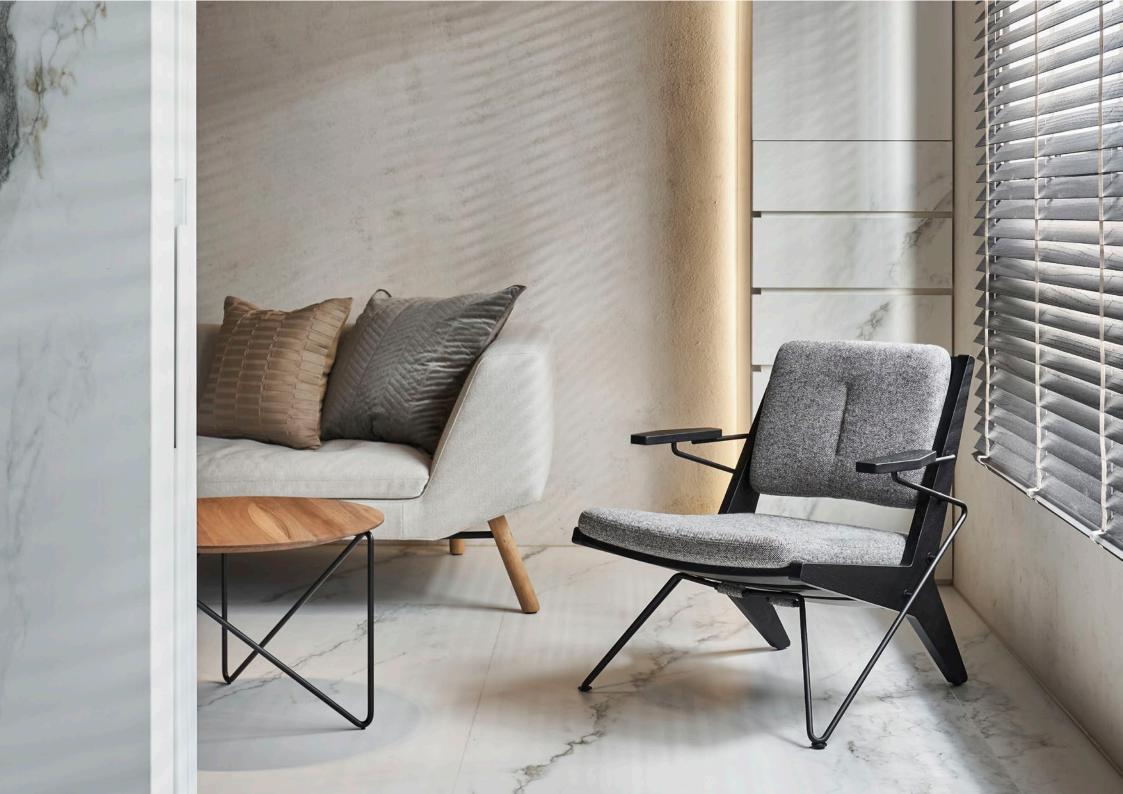

## Toggle collection

by **NUMEN / FOR USE** 

**Toggle** is an unpretentious armchair of small dimensions whose character entirely rests on the star-shaped composition of its profile. The three basic radial triangles of its structure extend into its front legs and the armrest, providing an aesthetic and static balance to the chair. The removable cushions attach to the wooden base with strip-shaped gussets connected by a cylindrical plug, the Toggle.

Depending on the treatment of the wood and the selection between the wooden or steel front legs, the armchair changes its appearance, adapting to its surroundings and purpose.

| SEAT & BACKREST | ня foam, polyester wadding                                           |
|-----------------|----------------------------------------------------------------------|
| BASE            | solid wood oak + oil or lacquer / metal tube ø12 mm + powder coating |
| ARMRESTS        | solid wood oak + oil or lacquer                                      |
| UPHOLSTERY      | fabric / leather                                                     |