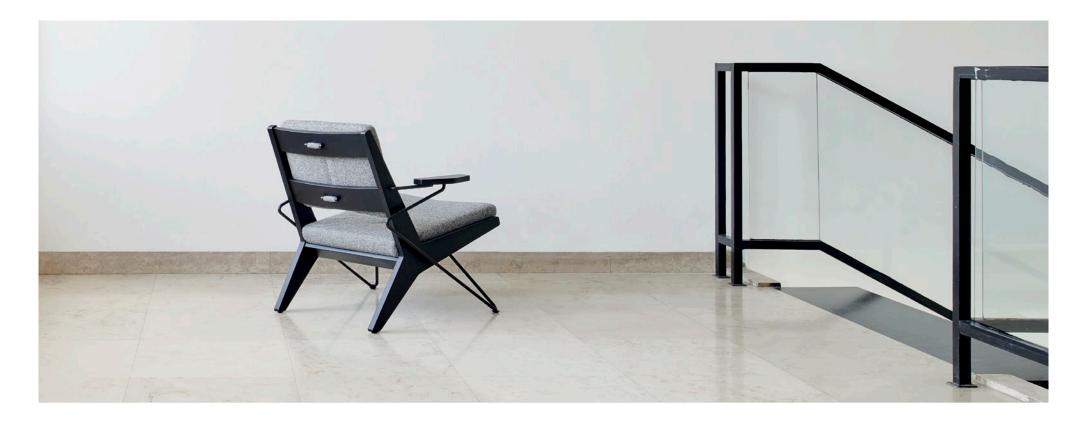

Depending on the treatment of the wood and the selection between the wooden or steel front legs, the armchair changes its appearance, adapting to its surroundings and purpose.

| SEAT & BACKREST | ня foam, polyester wadding                                           |
|-----------------|----------------------------------------------------------------------|
| BASE            | solid wood oak + oil or lacquer / metal tube ø12 mm + powder coating |
| ARMRESTS        | solid wood oak + oil or lacquer                                      |
| UPHOLSTERY      | fabric / leather                                                     |

## EASY CHAIR WITH METAL FRAME

dimensions 69 × 76 × 75 cm

prostoria