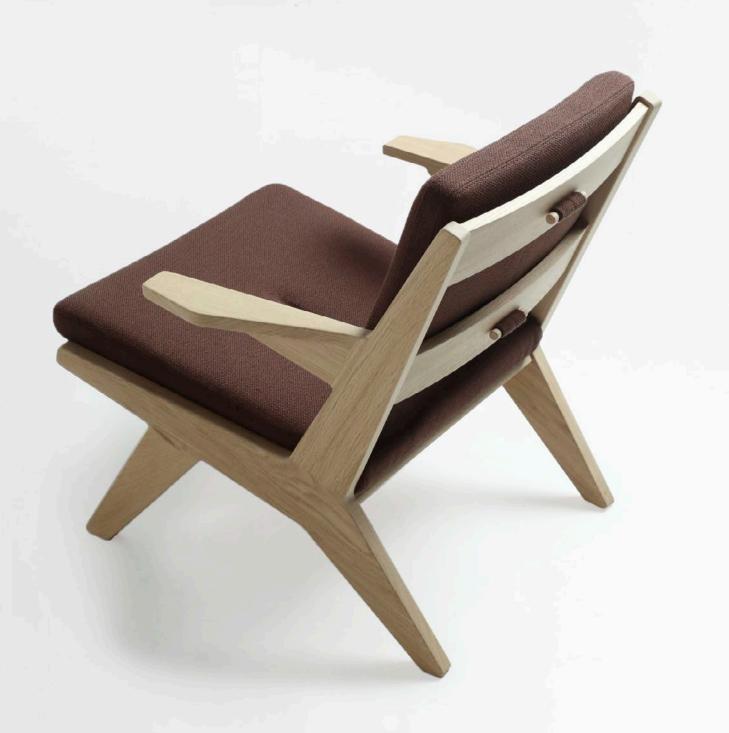

## Toggle collection

by **NUMEN / FOR USE** 

**Toggle** is an unpretentious armchair of small dimensions whose character entirely rests on the star-shaped composition of its profile. The three basic radial triangles of its structure extend into its front legs and the armrest, providing an aesthetic and static balance to the chair. The removable cushions attach to the wooden base with strip-shaped gussets connected by a cylindrical plug, the Toggle.

Depending on the treatment of the wood and the selection between the wooden or steel front legs, the armchair changes its appearance, adapting to its surroundings and purpose.

| SEAT & BACKREST | ня foam, polyester wadding                                           |
|-----------------|----------------------------------------------------------------------|
| BASE            | solid wood oak + oil or lacquer / metal tube ø12 mm + powder coating |
| ARMRESTS        | solid wood oak + oil or lacquer                                      |
| UPHOLSTERY      | fabric / leather                                                     |