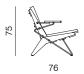

## Toggle collection

by **NUMEN / FOR USE** 

**Toggle** is an unpretentious armchair of small dimensions whose character entirely rests on the star-shaped composition of its profile. The three basic radial triangles of its structure extend into its front legs and the armrest, providing an aesthetic and static balance to the chair. The removable cushions attach to the wooden base with strip-shaped gussets connected by a cylindrical plug, the Toggle.

Depending on the treatment of the wood and the selection between the wooden or steel front legs, the armchair changes its appearance, adapting to its surroundings and purpose.

| SEAT & BACKREST | ня foam, polyester wadding                                           |
|-----------------|----------------------------------------------------------------------|
| BASE            | solid wood oak + oil or lacquer / metal tube ø12 mm + powder coating |
| ARMRESTS        | solid wood oak + oil or lacquer                                      |
| UPHOLSTERY      | fabric / leather                                                     |