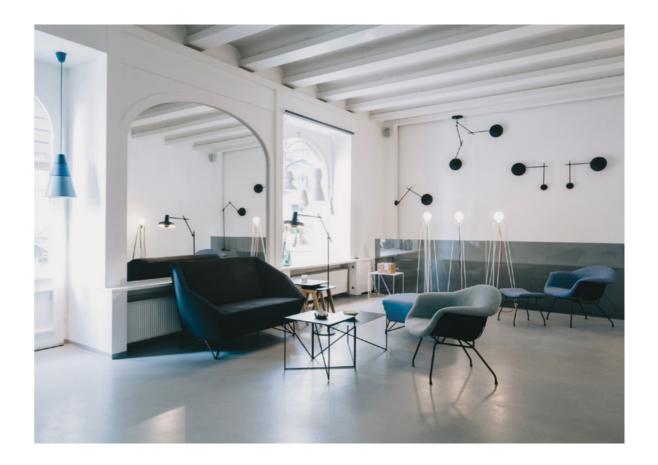

A GAME OF LIGHT AND SHADE

Designing Baluna, we aimed to design light itself; the way it occupies space and affects mood. The custom designed silent dimmer enables maximum light intensity control, and the blown glass opal diffuser with a carefully selected LED light bulb, ensures a perfect level of light dispersion.

UP, DOWN AND 360°

The opal glass diffuser, which can rotate around its axis infinitely, achieves a highly precise control over ambient lighting.

The telescopic bar enables swift adjustments in the lengths of both the wall-mounted and ceiling lamps.

All functional parts, including the power switch, dimmer, power cord and powder coated tightening rings, have all been custom designed to fit seamlessly into the form of the lamp.

## MADE BY ARTISANS

Every segment of Baluna has passed through the hands of master craftsmanship, who shaped and painted the tubing, spin formed the shades and hand blew the glass. Their skillful eyes and expert touch guarantee the quality of each and every lamp.