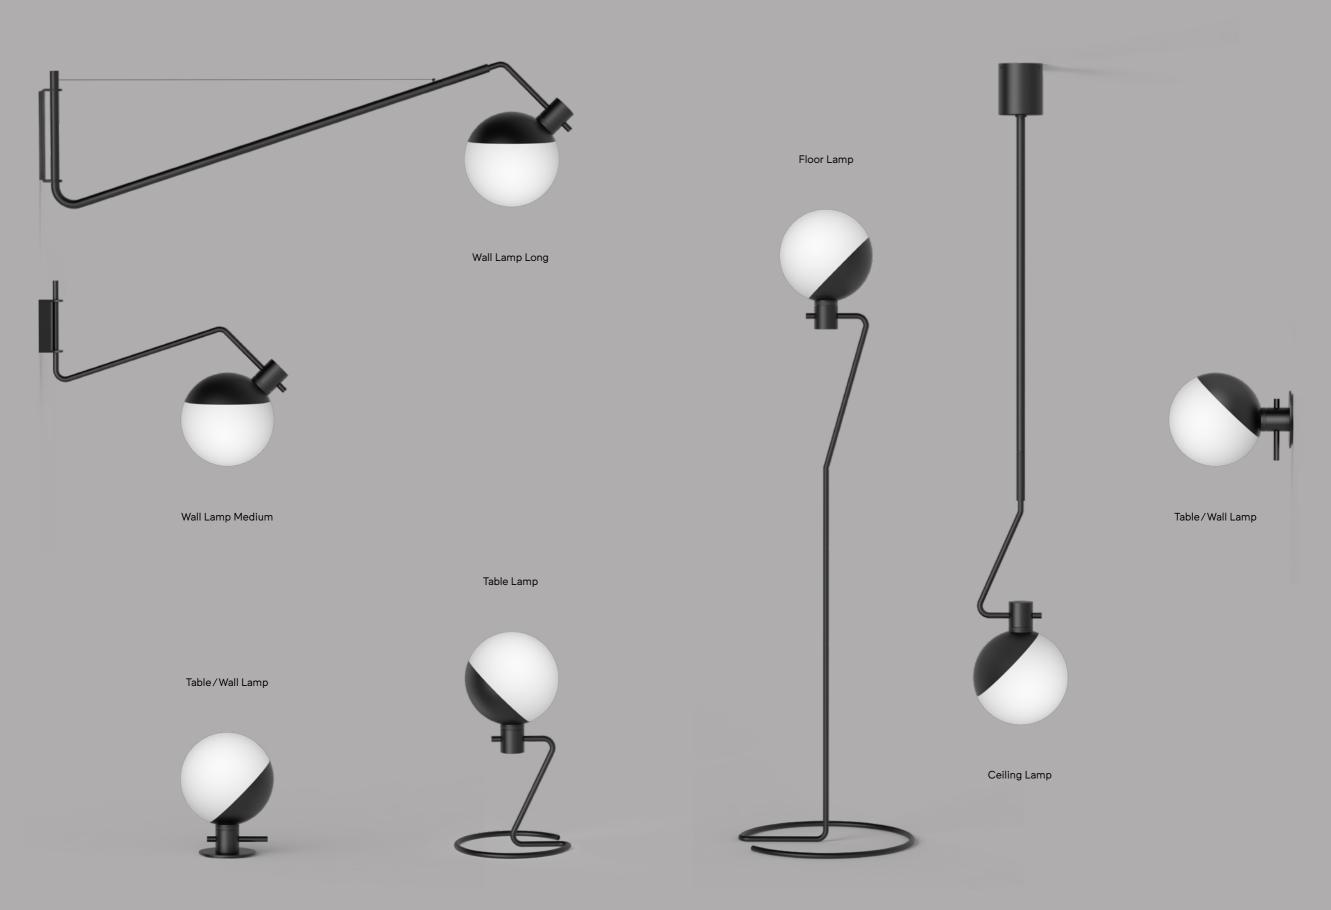

GRUPA Popa Dukljanina 1 10000 Zagreb, Croatia +385 1 457 6186

info@grupaproducts.com sales@grupaproducts.com grupaproducts.com

All rights reserved ©2017 Grupa Studio Ltd

Table/Wall Lamp BA-TW

This lamp can be used as a table lamp, or mounted as a wall lamp

Floor Lamp BA-F

380 x 380 x 1355 mm Cord length: 250 cm

Table Lamp BA-T

250 x 250 x 465 mm Cord length: 200 cm

Wall Medium Lamp BA-W-M

515 x 200 x 375 mm Cord length: 250 cm Removable cord included Arm rotation: 135 degrees

Wall Long Lamp BA-W-L

1110 x 200 x 306 mm min 1900 x 200 x 306 mm max Cord length: 250 - 330 cm Adjustable length: 110 - 190 cm Arm rotation: 180 degrees

Ceiling Lamp

BA-C 200 x 200 x 1360 mm min 200 x 200 x 2030 mm max Cord length: 500 cm

Removable cord included Adjustable height: 136 - 203 cm