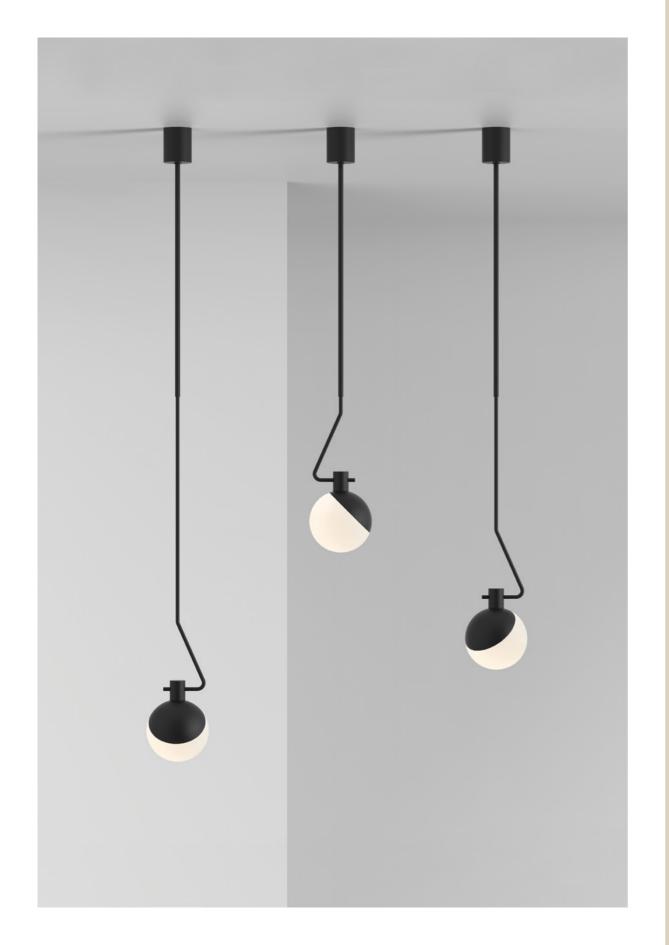

Wall Long Lamp BA-W-L

1110 x 200 x 306 mm min 1900 x 200 x 306 mm max Cord length: 250 - 330 cm Adjustable length: 110 - 190 cm Arm rotation: 180 degrees

Ceiling Lamp

BA-C 200 x 200 x 1360 mm min 200 x 200 x 2030 mm max Cord length: 500 cm