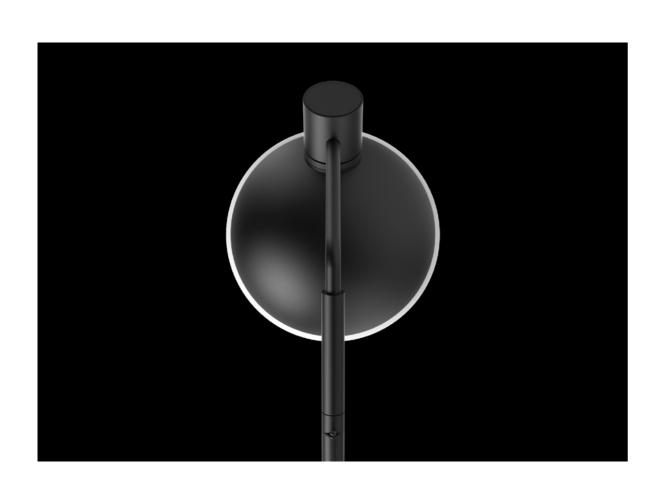

A GAME OF LIGHT AND SHADE

Designing Baluna, we aimed to design light itself; the way it occupies space and affects mood. The custom designed silent dimmer enables maximum light intensity control, and the blown glass opal diffuser with a carefully selected LED light bulb, ensures a perfect level of light dispersion.

All functional parts, including the power switch, dimmer, power cord and powder coated tightening rings, have all been custom designed to fit seamlessly into the form of the lamp.