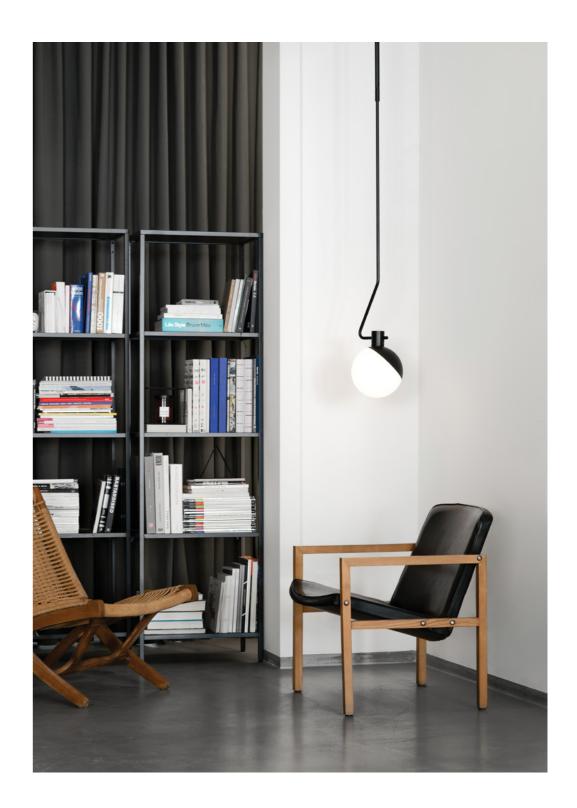

A GAME OF LIGHT AND SHADE

Designing Baluna, we aimed to design light itself; the way it occupies space and affects mood. The custom designed silent dimmer enables maximum light intensity control, and the blown glass opal diffuser with a carefully selected LED light bulb, ensures a perfect level of light dispersion.

UP, DOWN AND 360°

The opal glass diffuser, which can rotate around its axis infinitely, achieves a highly precise control over ambient lighting.

The telescopic bar enables swift adjustments in the lengths of both the wall-mounted and ceiling lamps.