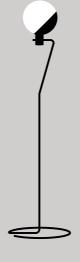

Floor Lamp BA-F

380 x 380 x 1355 mm Cord length: 250 cm

Table Lamp BA-T

250 x 250 x 465 mm Cord length: 200 cm

Wall Medium Lamp BA-W-M

515 x 200 x 375 mm Cord length: 250 cm Removable cord included Arm rotation: 135 degrees