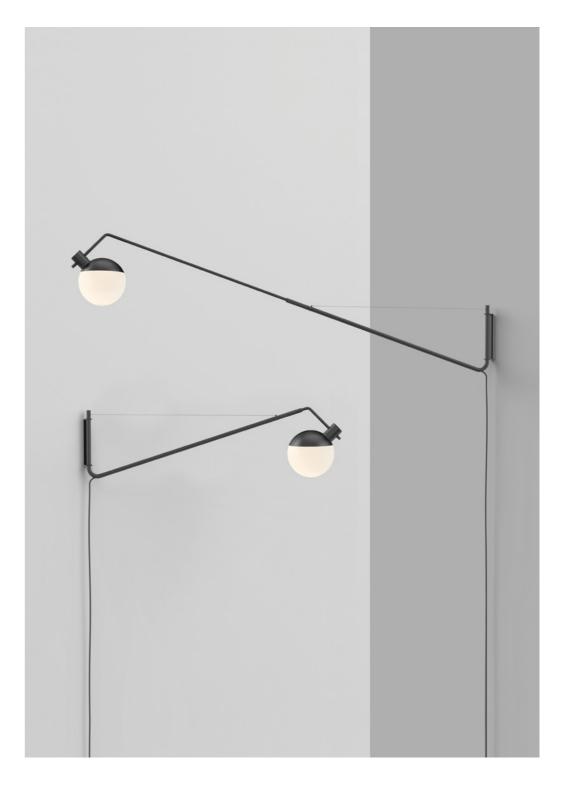

Wall Long Lamp BA-W-L

1110 x 200 x 306 mm min 1900 x 200 x 306 mm max Cord length: 250 - 330 cm Adjustable length: 110 - 190 cm Arm rotation: 180 degrees

Ceiling Lamp

BA-C 200 x 200 x 1360 mm min 200 x 200 x 2030 mm max Cord length: 500 cm