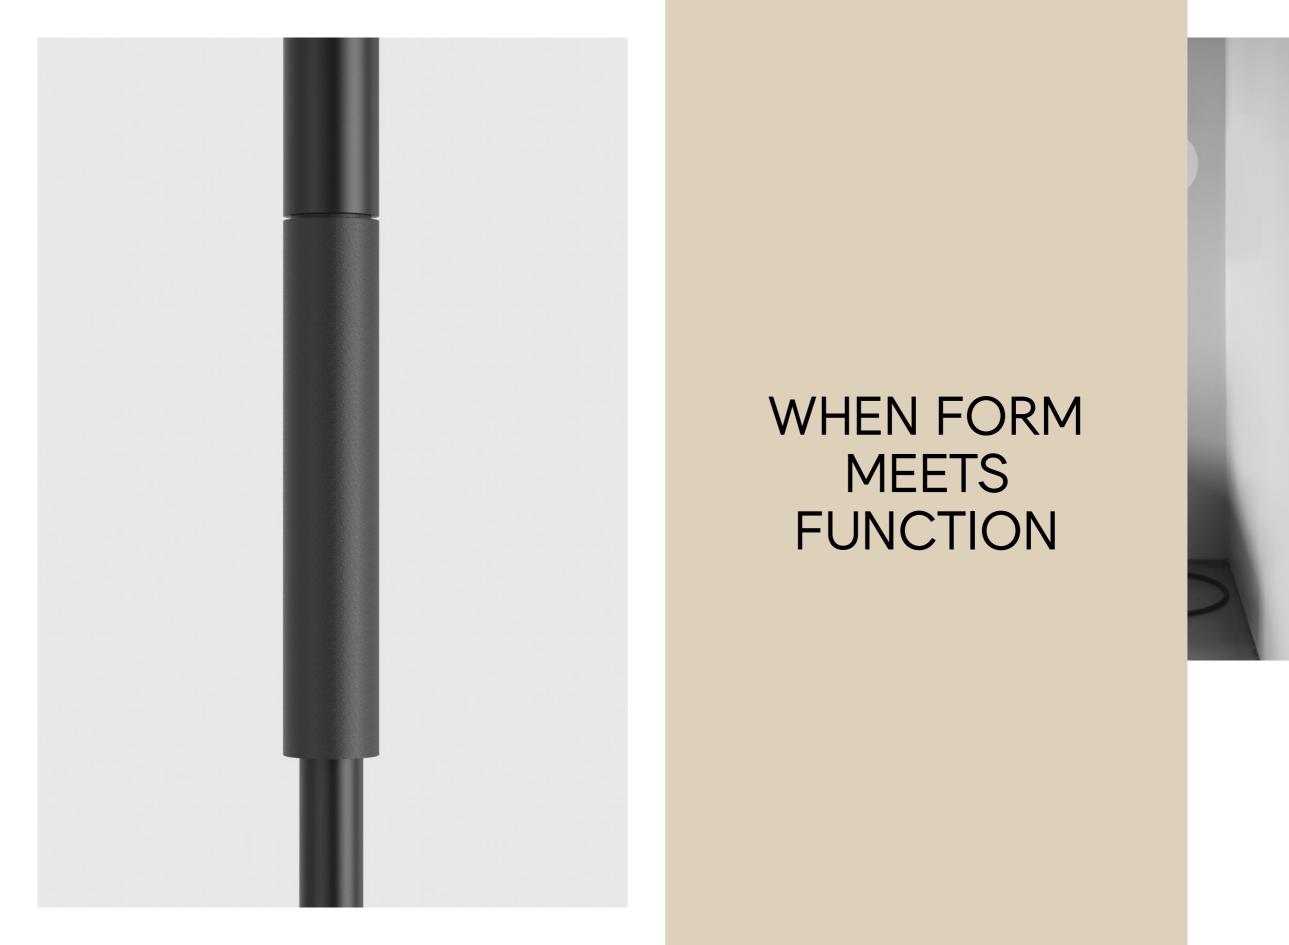

All functional parts, including the power switch, dimmer, power cord and powder coated tightening rings, have all been custom designed to fit seamlessly into the form of the lamp.