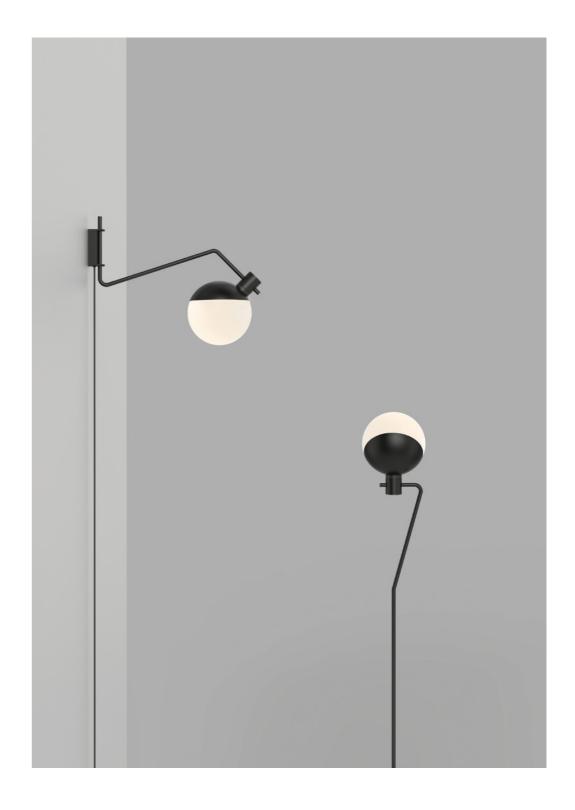

Wall Long Lamp BA-W-L

1110 x 200 x 306 mm min 1900 x 200 x 306 mm max Cord length: 250 - 330 cm Adjustable length: 110 - 190 cm Arm rotation: 180 degrees

Ceiling Lamp

BA-C 200 x 200 x 1360 mm min 200 x 200 x 2030 mm max Cord length: 500 cm