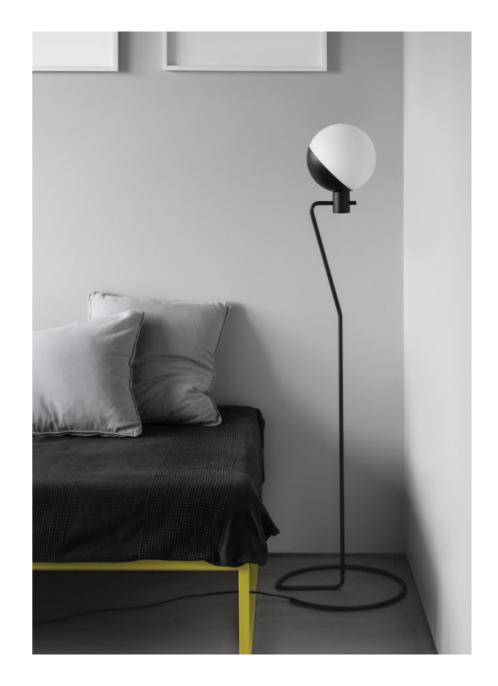

Floor Lamp BA-F

380 x 380 x 1355 mm Cord length: 250 cm

Table Lamp BA-T

250 x 250 x 465 mm Cord length: 200 cm

Wall Medium Lamp BA-W-M

515 x 200 x 375 mm Cord length: 250 cm Removable cord included Arm rotation: 135 degrees