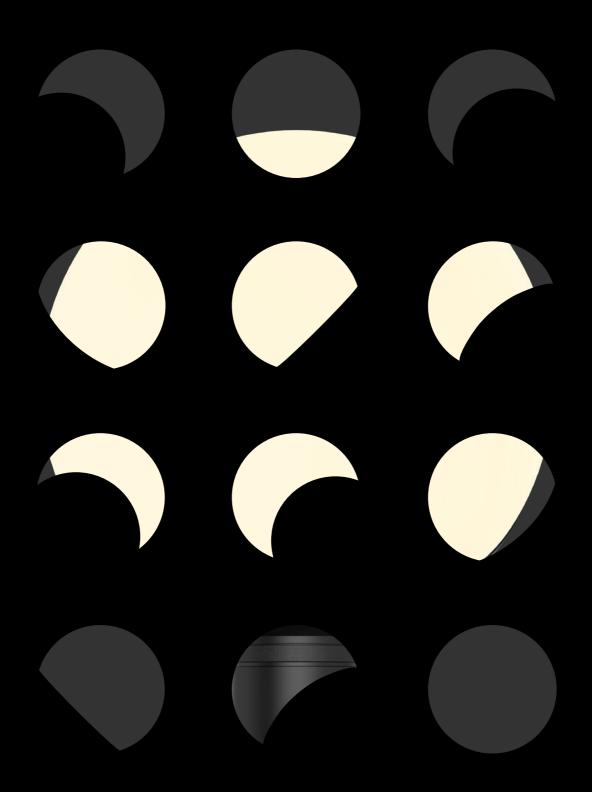

A GAME OF LIGHT AND SHADE

Designing Baluna, we aimed to design light itself; the way it occupies space and affects mood. The custom designed silent dimmer enables maximum light intensity control, and the blown glass opal diffuser with a carefully selected LED light bulb, ensures a perfect level of light dispersion.

UP, DOWN AND 360°

The opal glass diffuser, which can rotate around its axis infinitely, achieves a highly precise control over ambient lighting.

The telescopic bar enables swift adjustments in the lengths of both the wall-mounted and ceiling lamps.