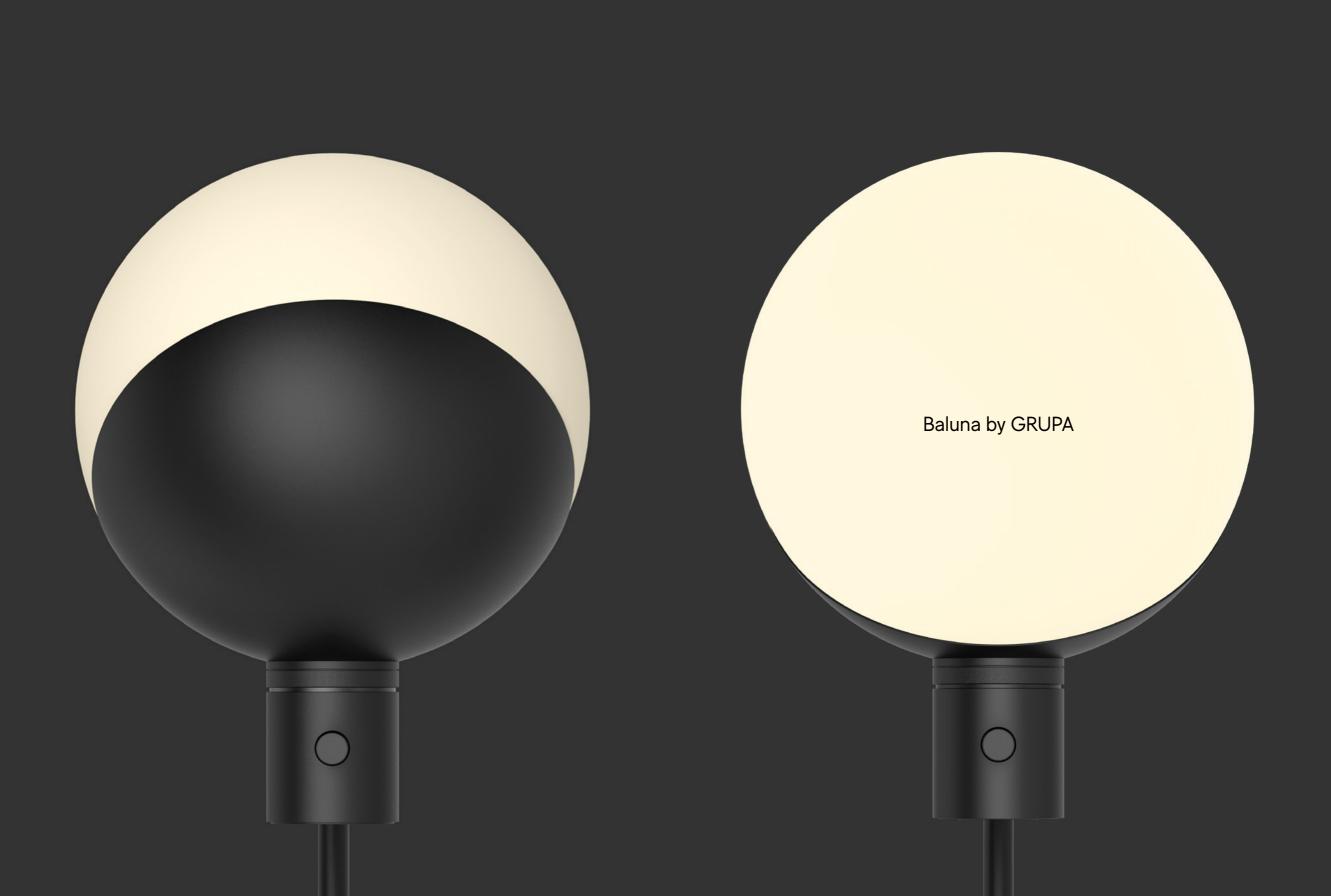

A GAME OF LIGHT AND SHADE

Designing Baluna, we aimed to design light itself; the way it occupies space and affects mood. The custom designed silent dimmer enables maximum light intensity control, and the blown glass opal diffuser with a carefully selected LED light bulb, ensures a perfect level of light dispersion.

UP, DOWN AND 360°

The opal glass diffuser, which can rotate around its axis infinitely, achieves a highly precise control over ambient lighting.

The telescopic bar enables swift adjustments in the lengths of both the wall-mounted and ceiling lamps.