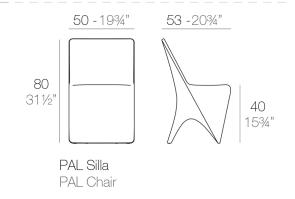

# **PAL CHAIR**

#### **Description**

Made of polyethylene resin by rotational moulding. 100% Recyclable. Item suitable for indoor and outdoor use. Available in different finishes.

#### Weight

7.5 Kg