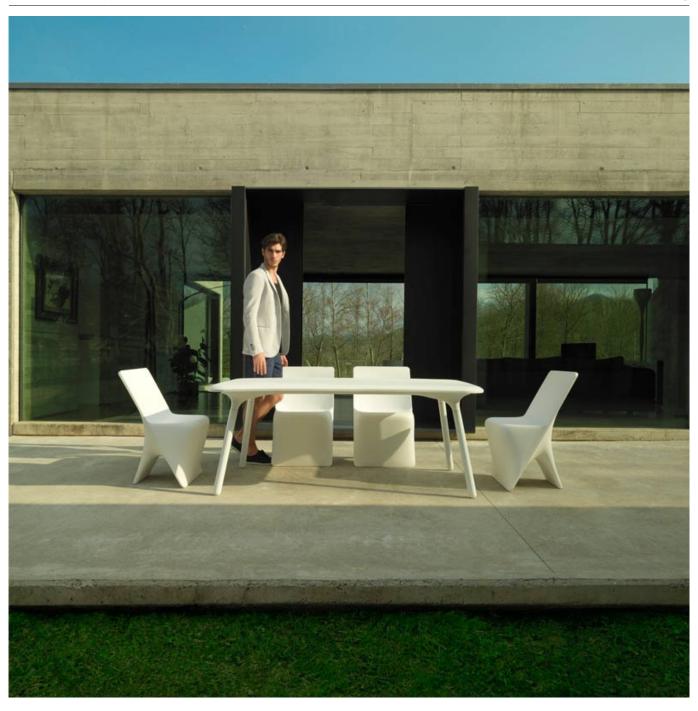

# **PAL CHAIR**

## By Karim Rashid

Karim Rashid and Vondom, create "Pal", a selection of exclusive, minimalistic and colorful collections.

Doux and Sloo are 2 collections that stand out, consisting of planters, tables, and versatile chairs, which give any space an avant-garde touch.

These designs are ideal in hotels or in private residences. View online: <a href="https://www.vondom.com/products/51025">https://www.vondom.com/products/51025</a>