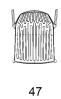

| RION - 851                     |                                                                                          |
|--------------------------------|------------------------------------------------------------------------------------------|
| Characteristics                | Chair in painted aluminium                                                               |
| Design                         | Andrea Radice & Folco Orlandini                                                          |
| Dimension                      | cm 47 x 54 x 44/79 h                                                                     |
| Indoor                         | yes                                                                                      |
| Outdoor                        | yes                                                                                      |
| Structure                      | die-cast and extruded aluminium                                                          |
| Colours of structure           | white, black, powder grey, metallic grey, pearly gold, light blue, coral red, sage green |
| Paint finishes                 | polyurethane or polyester powders                                                        |
| Stackability                   | yes (8 units)                                                                            |
| Stackability elements          | polyethylene                                                                             |
| Feet                           | polyethylene                                                                             |
| Brutto weight                  | 22 Kg                                                                                    |
| Packaging dimension and volume | cm 87 x 73 x 51 h - 0,324                                                                |
| Units per package              | 4 assembled units                                                                        |
| Maintenance                    | as stated in the quality guarantee                                                       |
| Quality guarantee              | 2 years                                                                                  |