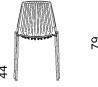

| RION - 851                     |                                                                                          |
|--------------------------------|------------------------------------------------------------------------------------------|
| Characteristics                | Chair in painted aluminium                                                               |
| Design                         | Andrea Radice & Folco Orlandini                                                          |
| Dimension                      | cm 47 x 54 x 44/79 h                                                                     |
| Indoor                         | yes                                                                                      |
| Outdoor                        | yes                                                                                      |
| Structure                      | die-cast and extruded aluminium                                                          |
| Colours of structure           | white, black, powder grey, metallic grey, pearly gold, light blue, coral red, sage green |
| Paint finishes                 | polyurethane or polyester powders                                                        |
| Stackability                   | yes (8 units)                                                                            |
| Stackability elements          | polyethylene                                                                             |
| Feet                           | polyethylene                                                                             |
| Brutto weight                  | 22 Kg                                                                                    |
| Packaging dimension and volume | cm 87 x 73 x 51 h - 0,324                                                                |
| Units per package              | 4 assembled units                                                                        |
| Maintenance                    | as stated in the quality guarantee                                                       |
| Quality guarantee              | 2 years                                                                                  |