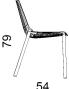

| RION - 851                     |                                                                                          |
|--------------------------------|------------------------------------------------------------------------------------------|
| Characteristics                | Chair in painted aluminium                                                               |
| Design                         | Andrea Radice & Folco Orlandini                                                          |
| Dimension                      | cm 47 x 54 x 44/79 h                                                                     |
| Indoor                         | yes                                                                                      |
| Outdoor                        | yes                                                                                      |
| Structure                      | die-cast and extruded aluminium                                                          |
| Colours of structure           | white, black, powder grey, metallic grey, pearly gold, light blue, coral red, sage green |
| Paint finishes                 | polyurethane or polyester powders                                                        |
| Stackability                   | yes (8 units)                                                                            |
| Stackability elements          | polyethylene                                                                             |
| Feet                           | polyethylene                                                                             |
| Brutto weight                  | 22 Kg                                                                                    |
| Packaging dimension and volume | cm 87 x 73 x 51 h - 0,324                                                                |
| Units per package              | 4 assembled units                                                                        |
| Maintenance                    | as stated in the quality guarantee                                                       |
| Quality guarantee              | 2 years                                                                                  |