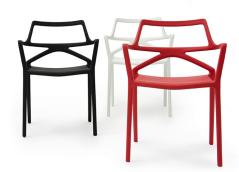

## **By Jorge Pensi**

Delta collection is made to fit in with exterior or interior contemporary spaces. The injected aluminum base and extracted aluminum column make it ideal for use in the open air, due to the weather-resistant properties of these materials. The folding top and the design of the base enables the tables to be lined up one against the other to save space when they are not in use. The goal of the DELTA chair was to create a timeless product that constantly seeks to strike a balance between realism and surrealism—matter and antimatter, abstraction and emotion. The goal was to maximize emotions while minimizing resources, questioning the common logic of something new.

### **Description**

Made of injected polypropylene with fiber glass. Stackable. Available in several colors. Item suitable for indoor and outdoor use.

# 80 DELTA Silla DELTA Chair