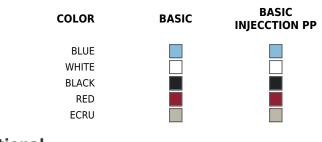

# **SABINAS SILLA**

## **By Javier Mariscal**

It's inspired by natural fluid shapes, avoiding any straight lines or geometry. Its outline hints at sand dunes, at female curves. This collection goes beyond fulfilling a purpose, or use, but poses a special friendship and attachment with its user. As all collections by this author it adheres to a very formal "mariscalish" code.

See online: http://www.vondom.com/products/45012

### Features

#### Description

Made of injected polypropylene with fiber glass. Stackable. Available in several colors. Item suitable for indoor and outdoor use.



# **Finishes**

### BASIC

Ref. 45012

Available in this colors



# Optional

### NAUTICAL FABRIC

Indoor/outdoor Vinyl fabric