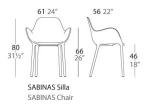

# **SABINAS SILLA**

#### Description

Made of injected polypropylene with fiber glass. Stackable. Available in several colors. Item suitable for indoor and outdoor use.