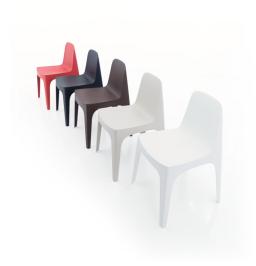

## **SOLID SILLA**

## By Stefano Giovannoni & Elisa Gargan

It is a group of items which, although being light offer stability thanks to their geometric and well-defined cut, as if they were sculpted from stone. The collection includes a sofa, an armchair, a chair, a chair with armrests, a table and a small table. It is a functional collection due to its collapsability and design.

#### **Description**

Made of injected polypropylene with mineral additives. Stackable. Available in several colors. Item suitable for indoor and outdoor use.

# BASIC

Ref 55024

Available in this colors

| COLOR     | BASIC | BASIC<br>INJECCTION PP |
|-----------|-------|------------------------|
| WHITE     |       |                        |
| BLACK     |       |                        |
| BRONZE    |       |                        |
| RED       |       |                        |
| PISTACHIO |       |                        |
| ECRU      |       |                        |
| WHITE     |       |                        |
| BLACK     |       |                        |
| BRONZE    |       |                        |
| RED       |       |                        |
| PISTACHIO |       |                        |
| ECRU      |       |                        |
|           |       |                        |