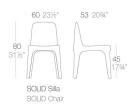

## **SOLID SILLA**

## By Stefano Giovannoni & Elisa Gargan

It is a group of items which, although being light offer stability thanks to their geometric and well-defined cut, as if they were sculpted from stone. The collection includes a sofa, an armchair, a chair, a chair with armrests, a table and a small table. It is a functional collection due to its collapsability and design.

See online: http://www.vondom.com/products/55024

#### **Features**

#### **Description**

Made of injected polypropylene with mineral additives. Stackable. Available in several colors. Item suitable for indoor and outdoor use.



#### Weight

4.25 Kg

#### **Finishes**

# BASIC

Ref 55024

Available in this colors

| COLOR     | BASIC | BASIC<br>INJECCTION PP |
|-----------|-------|------------------------|
| WHITE     |       |                        |
| BLACK     |       |                        |
| BRONZE    |       |                        |
| RED       |       |                        |
| PISTACHIO |       |                        |
| ECRU      |       |                        |
| WHITE     |       |                        |
| BLACK     |       |                        |
| BRONZE    |       |                        |
| RED       |       |                        |
| PISTACHIO |       |                        |
| ECRU      |       |                        |
|           |       |                        |

## **